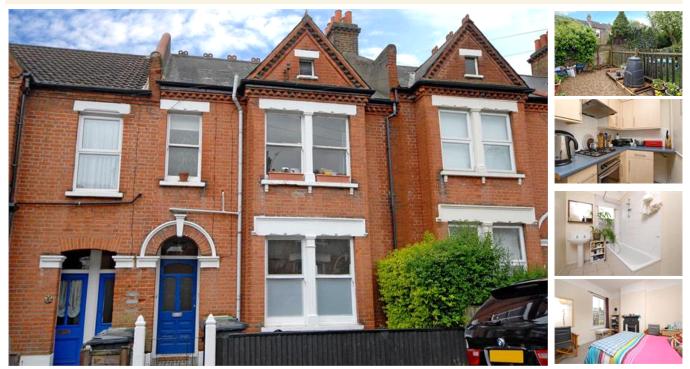

### property description

Available from mid July is this two double bedroom Victorian conversion flat in the popular Honor Oak area. Comprising two good size double bedrooms, spacious lounge, fitted kitchen and bathroom. Externally there is an extra benefit of direct access to a private garden. The property is unfurnished.

## property features

- Two good size double bedrooms
- Spacious lounge
- Kitchen
- Available mid July.

- Bathroom
- <sup>•</sup> Direct access to a private garden
- Close proximity to Honor Oak Park Train
  Station