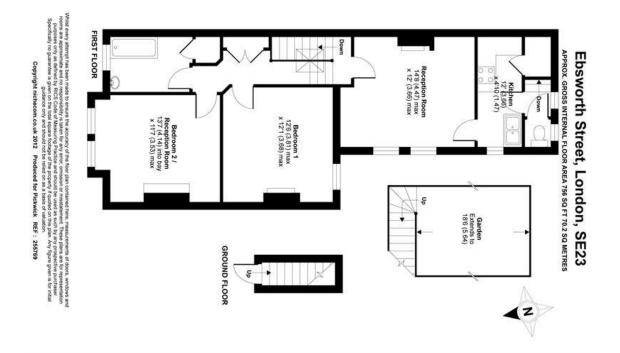

### property description

Available from mid July is this two double bedroom Victorian conversion flat in the popular Honor Oak area. Comprising two good size double bedrooms, spacious lounge, fitted kitchen and bathroom. Externally there is an extra benefit of direct access to a private garden. The property is unfurnished.

## property features

- Two good size double bedrooms
- Spacious lounge
- Kitchen
- Available mid July.

- Bathroom
- <sup>•</sup> Direct access to a private garden
- Close proximity to Honor Oak Park Train
  Station