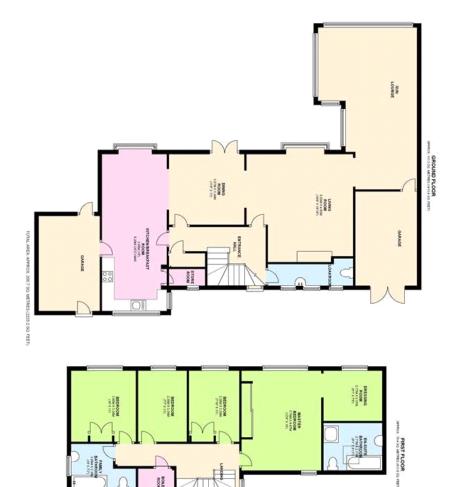

### property description

Sitting proudly on an enviable plot in one of Dulwich's most requested postcodes is this utterly lovely 4 bedroom detached home. The house offers lots of living accommodation in the shape of; a large kitchen/breakfast/dining/family room which as an open plan space works wonderfully, but can be zoned into separate rooms. A large double aspect reception room with uninterrupted views over the garden, (which we will come to shortly!) a downstairs WC and an ample sized internal garage that can house many bikes etc but is big enough for the family saloon or classic car! Upstairs offers a master suite with dressing area and en suite bathroom, 3 further bedrooms and a family bathroom. Outside is a b...