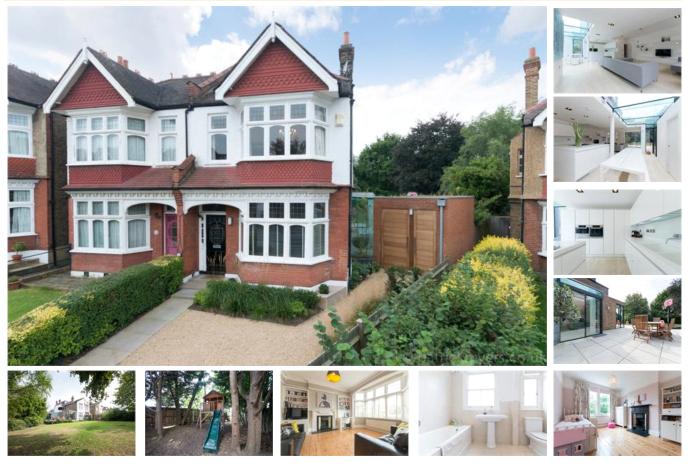

## property description

This handsome semi-detached Edwardian family home sits on the largest plot of land on this popular tree lined street. Having undergone a state of the art large rear extension a couple of years ago and subsequently featured in the Evening Standard property section, this house is unique, contemporary, stylish and functional. The impressive design offers a high standard of lifestyle living for any family. The kitchen extension opens up seamlessly though sliding glass doors to a huge mature rear garden backing on to playing fields. The utility room is connected to the Kitchen by high tech structural glazing offering yet more space and storage, and ground floor bathroom/wet room. There is also a ...

## property features

- <sup>•</sup> 4 bedroom Edwardian family home
- Set on a large plot of land/garden
- <sup>•</sup> Off street parking

- Huge kitchen/living area
- <sup>2</sup> 2 bathrooms and shower room
- <sup>•</sup> Close to Dulwich Village and Dulwich Park