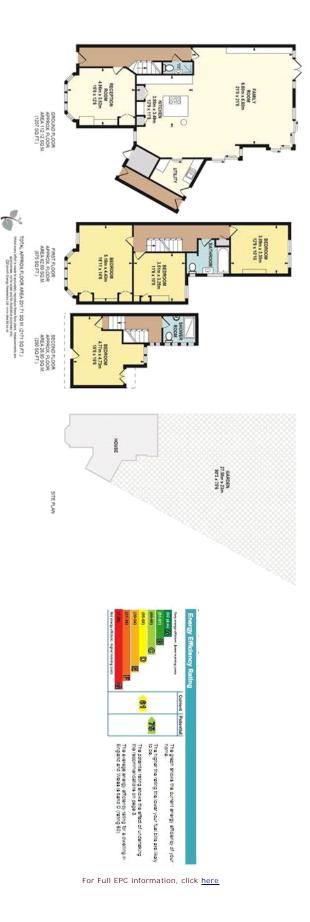

## property description

This handsome semi-detached Edwardian family home sits on the largest plot of land on this popular tree lined street. Having undergone a state of the art large rear extension a couple of years ago and subsequently featured in the Evening Standard property section, this house is unique, contemporary, stylish and functional. The impressive design offers a high standard of lifestyle living for any family. The kitchen extension opens up seamlessly though sliding glass doors to a huge mature rear garden backing on to playing fields. The utility room is connected to the Kitchen by high tech structural glazing offering yet more space and storage, and ground floor bathroom/wet room. There is also a ...