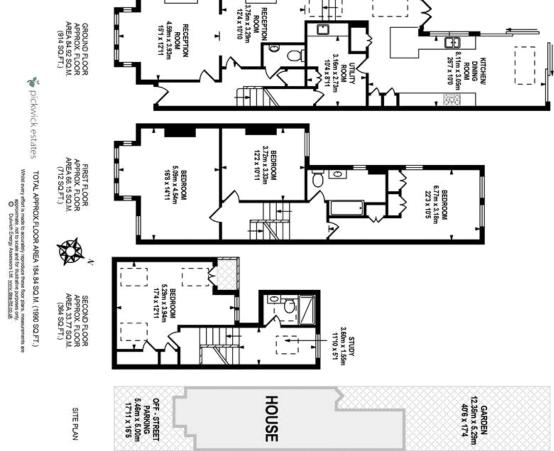

#### property description

LAUNCHING SATURDAY 2nd MARCH. CHAIN FREEE! A truly stunning red brick Victorian, four double bedroom family home, in a lovely quiet Cul de Sac in East Dulwich that leads directly to the green open spaces of Peckham Rye Park. The property has been renovated to an extremely high standard throughout and the decor is both stylish and contemporary, whilst maintaining period character and charm. The house offers almost 2000 sqft of well laid out living accommodation, off street parking and a beautifully landscaped low maintenance rear garden. Upon approach is an impressive façade of exposed red brickwork with detailed masonry around the sash windows and porch. The driveway is bordered by bin ...