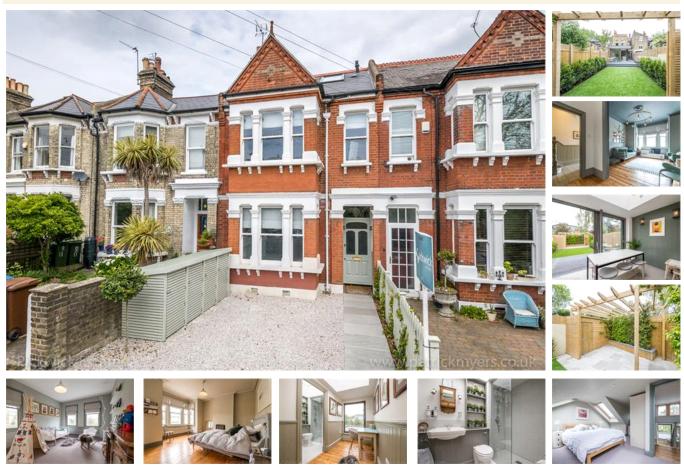

#### property description

LAUNCHING SATURDAY 2nd MARCH. CHAIN FREEE! A truly stunning red brick Victorian, four double bedroom family home, in a lovely quiet Cul de Sac in East Dulwich that leads directly to the green open spaces of Peckham Rye Park. The property has been renovated to an extremely high standard throughout and the decor is both stylish and contemporary, whilst maintaining period character and charm. The house offers almost 2000 sqft of well laid out living accommodation, off street parking and a beautifully landscaped low maintenance rear garden. Upon approach is an impressive façade of exposed red brickwork with detailed masonry around the sash windows and porch. The driveway is bordered by bin ...

#### property features

- CHAIN FREE, stunning red brick Victorian, four double bedroom family home
- <sup>•</sup> Lovely Kitchen/Breakfast room with underfloor

heating

ALPS Estates Ltd trading as Pickwick Estates 8 Woodwarde Road Dulwich London, SE22 8UJ, United Kingdom Reg No : 4270797 Registered in England

- Off street parking
- Downstairs cloakroom and coat cupboard
- Large separate utility room
- Ouiet tree lined cul de sac leading to P

Telephone : 020 3397 1144 Website : https://www.pickwickestates.co.uk