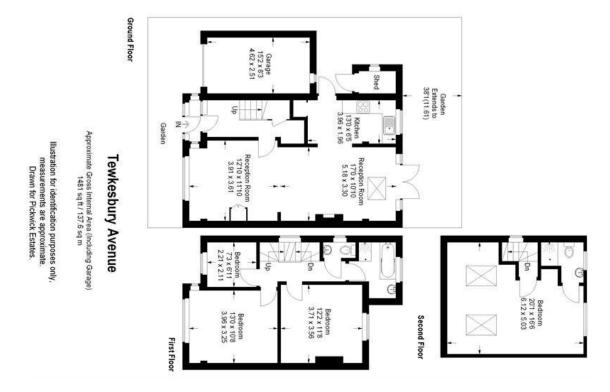

Tewkesbury Avenue, SE23 (4 bedroom House)

£900,000 (OIEO)

## property description

Perched on top of Forest Hill offering stunning panoramic views of London is this stunning 4 bedroom, 1930's semi-detached family home. The house has been well maintained by the current owners. This is a larger than average plot, which benefits from off street parking, a separate garage, double glazing throughout and a stylish open plan interior. Due to the generous plot the house has great potential to add a two storey extension to the side of the property (previous planning permission has lapsed). The house is raised from the road offering a high level of privacy. Steps lead up through the front garden to the entrance that is shielded by a porch, perfect for leaving shoes and brollie...

## property features

- Lovely 4 bedroom, 1930's semi-detached family home with side return access
- Offering stunning panoramic views of London
- Off street narking and a senarate garage (Lansed
- Double reception room
- Spacious tiered rear front and rear garden
- \* Kitchen dining room
- Dathroom and congrate tailet