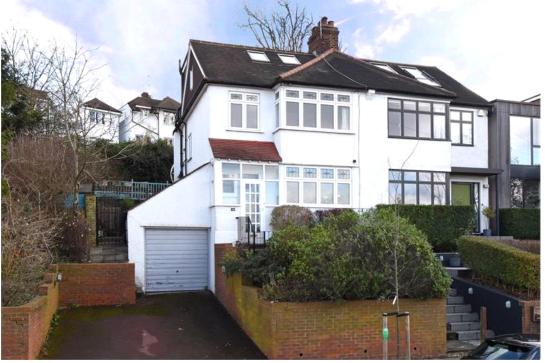

## property description

Perched on top of Forest Hill offering stunning panoramic views of London is this stunning 4 bedroom, 1930's semi-detached family home. The house has been well maintained by the current owners. This is a larger than average plot, which benefits from off street parking, a separate garage, double glazing throughout and a stylish open plan interior. Due to the generous plot the house has great potential to add a two storey extension to the side of the property (previous planning permission has lapsed). The house is raised from the road offering a high level of privacy. Steps lead up through the front garden to the entrance that is shielded by a porch, perfect for leaving shoes and brollie...

## property features

- Lovely 4 bedroom, 1930's semi-detached family home with side return access
- Offering stunning panoramic views of London
- Off street narking and a senarate garage (Lansed
- Double reception room
- Spacious tiered rear front and rear garden
- \* Kitchen dining room
- Dathroom and congrate tailet