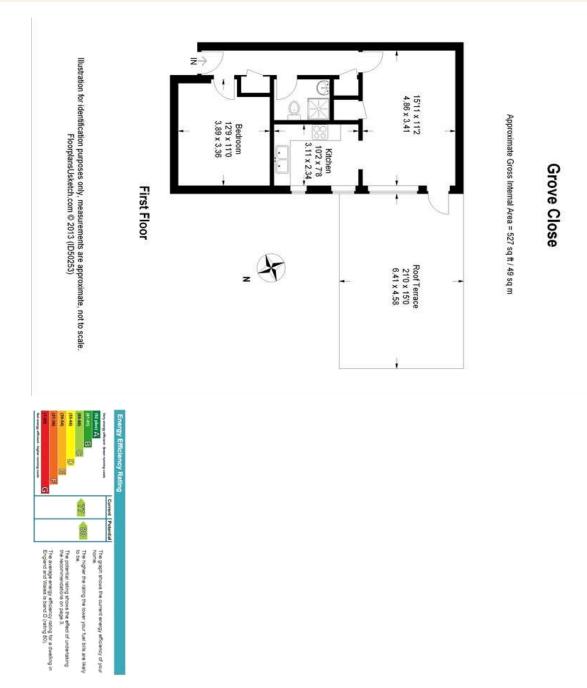

# property description

Part of a well-managed residential development is this bright and airy, 1 double bedroom, first floor flat that comes with its own entrance, double glazing and a private SOUTH EASTERLY facing roof terrace. Offered to the market CHAIN FREE. Upon entry there is a hallway housing a couple of large storage cupboards. There is a bright reception with wood effect flooring and patio doors that lead out to a larger-than-average roof terrace. The kitchen is a good size with plenty of wall and base mounted units with a wood effect worktop housing the hob with oven below and a sink with drainer. There is space for a washing machine beneath the boiler and there is even space for a small breakf...

# £325,000

For Full EPC information, click here