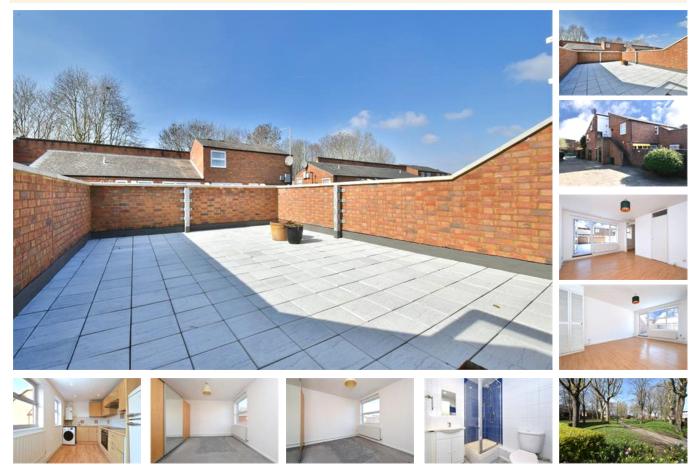

# property description

Part of a well-managed residential development is this bright and airy, 1 double bedroom, first floor flat that comes with its own entrance, double glazing and a private SOUTH EASTERLY facing roof terrace. Offered to the market CHAIN FREE. Upon entry there is a hallway housing a couple of large storage cupboards. There is a bright reception with wood effect flooring and patio doors that lead out to a larger-than-average roof terrace. The kitchen is a good size with plenty of wall and base mounted units with a wood effect worktop housing the hob with oven below and a sink with drainer. There is space for a washing machine beneath the boiler and there is even space for a small breakf...

- Private roof terrace
- Good size kitchen with space for a small table and chairs
- Shower room

These property details are believed to be correct but their accuracy is not guaranteed and they do not form part of any official contract.