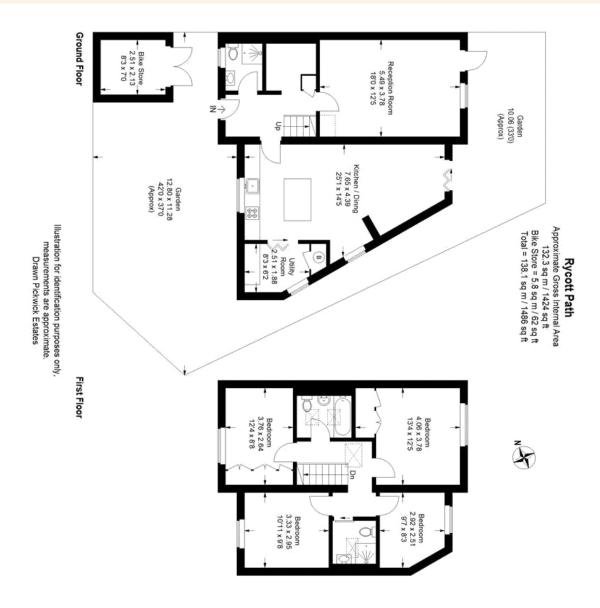

## property description

Offered to the market in excellent condition, just off Lordship Lane, is this an utterly unique freehold, 4-bedroom, 3-bathroom, end of terrace family home. The property has been ingeniously extended by the current owners to maximise, light, space and is fashionably styled throughout. Sat on a sizeable plot of land, that wraps around the plot in a southerly aspect, this property to benefits from both front and rear, private garden spaces, including side return access. Upon approach, the house is well set back from the street, surrounded by a walled garden and private gated access. The generous lawned Southwest facing front garden has a path leading to the front door, both sides borde...