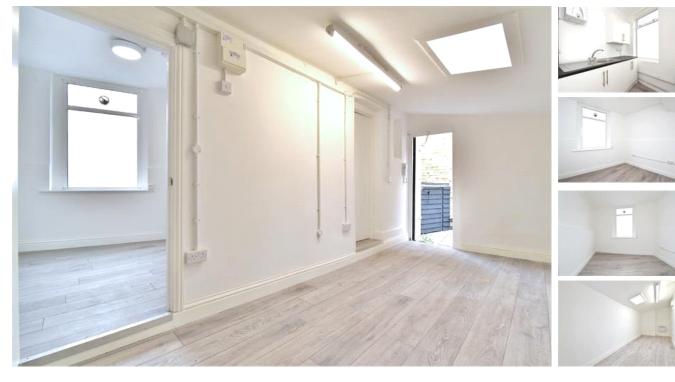

## property description

Commercial office space to rent within 50m of Forest Hill station and the high street. Predominantly situated on the corner of Perry Vale and Waldram Place. Circa £9000 pa. USE CLASS E to let. The office space is accessible via a secure gated entrance into a courtyard where there is its own entrance. There are two office spaces, one internal with a skylight and one on the street with a frosted window for privacy. There is also a fitted kitchenette and a separate toilet. Terms: The property is available by way of a new effective full repairing and insuring lease for a term to be agreed. EPC rating C

## property features

- Office space to let
- New lease term to be agreed
- 25 sqm of space
- \* Fitted kitchenette

- Private secure gated entrance
- \* Two office rooms
- \* Separate toilet
- Within 50m or Forest Hill Station