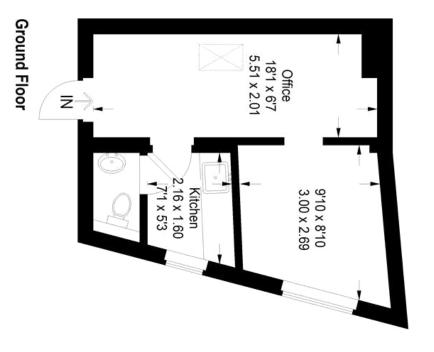

## Perry Vale

For Full EPC information, click <a href="here">here</a>

Approximate Gross Internal Area = 274 sq ft / 25.5 sq m

Illustration for identification purposes only,

measurements are approximate.

Drawn for Pickwick Estates.