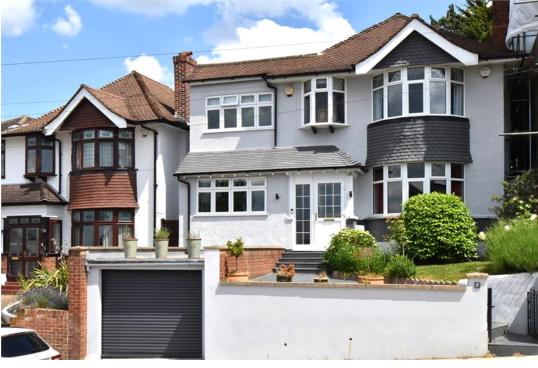

Ringmore Rise, SE23 (5 bedroom House)

£3,750/month

AVAILABLE IMMEDIATELY - NO HMO - NO SHARERS. Perched on the popular Ringmore Rise that offers stunning views over the London Skyline, is this this substantial double-fronted 5-bedroom detached family home. Having been recently refurbished this modern 1930's home is bright, light and spacious boasting over 2085 sq. Ft a large private rear garden, a separate garage and a garden room. The house offers great kerb appeal painted in shades of grey and raised from the street. The garage is on street level, steps lead up to the front door where there is a perfect viewing platform to enjoy the spectacular views across London, which can be appreciated throughout the property. Furthermore, there is ...

## property features

- Recently refurbished 5 bedroom DETACHED 1930's family home
- Quiet residential street with stunning views over the London skyline
- Large entrance hall with downstairs guest toilet
- Large kitchen dining room and separate utility room