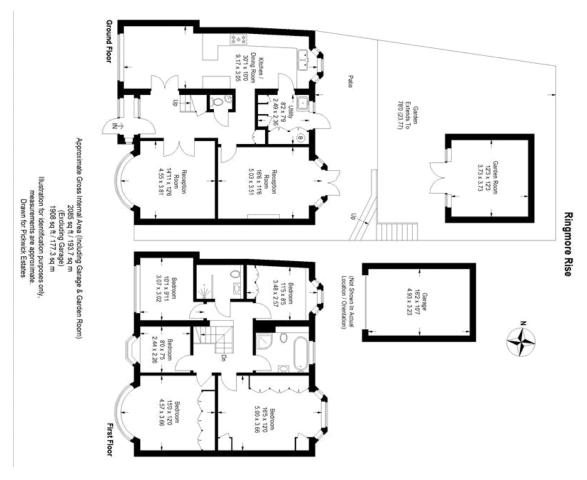

Ringmore Rise, SE23 (5 bedroom House)

£3,750/month

AVAILABLE IMMEDIATELY - NO HMO - NO SHARERS. Perched on the popular Ringmore Rise that offers stunning views over the London Skyline, is this this substantial double-fronted 5-bedroom detached family home. Having been recently refurbished this modern 1930's home is bright, light and spacious boasting over 2085 sq. Ft a large private rear garden, a separate garage and a garden room. The house offers great kerb appeal painted in shades of grey and raised from the street. The garage is on street level, steps lead up to the front door where there is a perfect viewing platform to enjoy the spectacular views across London, which can be appreciated throughout the property. Furthermore, there is ...

## property features

- Recently refurbished 5 bedroom DETACHED 1930's family home
- Quiet residential street with stunning views over the London skyline
- Large entrance hall with downstairs guest toilet
- Large kitchen dining room and separate utility room