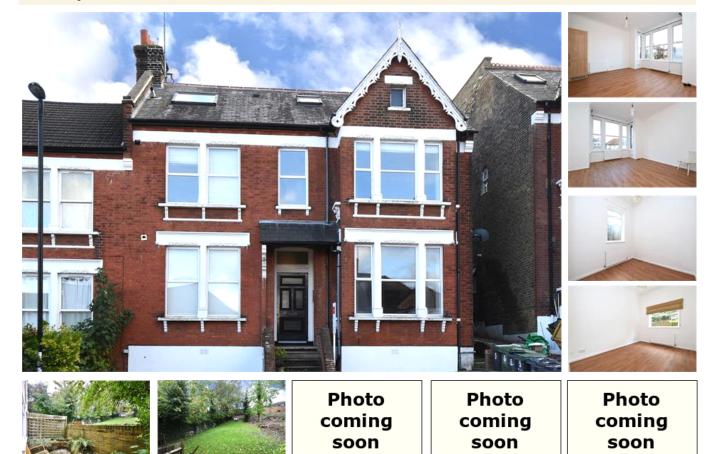

## property description

AVAILABLE NOW!! A lovely 2-bedroom flat (one double and a single 8'4" x8'3" / 2.5m x2.5m) set on the ground floor of this handsome double fronted Victorian conversion. The property benefits from being nicely decorated, double glazing, private off street parking, direct access to a private patio and communal gardens to the rear. Ideal property for a professional couple. The landlord is happy to rent this property on a long letting term. Netherby Road is one of SE23's premier locations, found between Forest Hill, Honor Oak Park and East Dulwich allowing this flat to benefit from all the amenities these areas have to offer! The building has great kerb appeal with its red brick Victorian...

## property features

- Ground floor two bedroom flat (one double and a single bed (8'4" x8'3" / 2.5m x2.5m)
- Open plan kitchen/reception room
- Double fronted Victorian conversion

- Nicely decorated throughout
- Private patio and communal gardens
- \* Forest Hill's premiere residential streets
- DDIMATE OFF STDEET DADKINGI