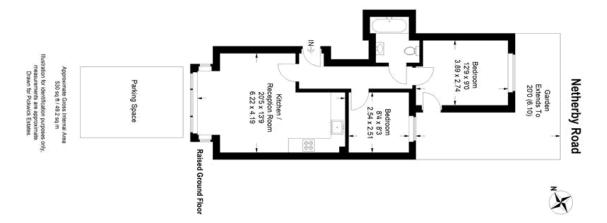

## property description

AVAILABLE NOW!! A lovely 2-bedroom flat (one double and a single 8'4" x8'3" / 2.5m x2.5m) set on the ground floor of this handsome double fronted Victorian conversion. The property benefits from being nicely decorated, double glazing, private off street parking, direct access to a private patio and communal gardens to the rear. Ideal property for a professional couple. The landlord is happy to rent this property on a long letting term. Netherby Road is one of SE23's premier locations, found between Forest Hill, Honor Oak Park and East Dulwich allowing this flat to benefit from all the amenities these areas have to offer! The building has great kerb appeal with its red brick Victorian...

## property features

- Ground floor two bedroom flat (one double and a single bed (8'4" x8'3" / 2.5m x2.5m)
- Open plan kitchen/reception room
- Double fronted Victorian conversion

- Nicely decorated throughout
- Private patio and communal gardens
- \* Forest Hill's premiere residential streets
- DDIMATE OFF STDEET DADKINGI