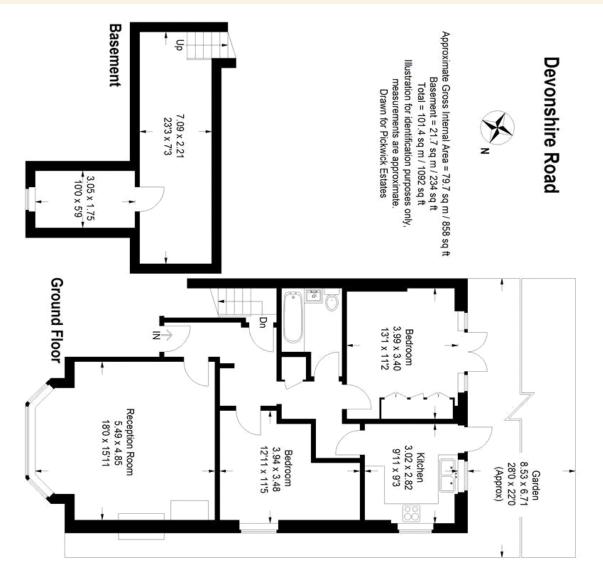

#### property description

Sitting proudly on the corner of Devonshire Road and Benson Road is this simply stunning two double bedroom garden flat, set on the ground floor of a handsome detached Victorian house. The flat benefits from being sold with a SHARE OF FREEHOLD and has been tastefully decorated to a modern style yet still maintaining an abundance of original period features. Upon approach the property you cant help to be immediately impressed by the striking Victorian façade of yellow stock brick, period detailing and large sash windows. It is set back from the road with a private communal front garden. An arched porch contains a large front door with beautiful stained glass windows leading to the commu...

### property features

- Beautifully presented 2 double bedroom garden flat
- Occupying the whole ground floor of this stunning
  - detached Victorian house

ALPS Estates Ltd trading as Pickwick Estates 47 Honor Oak Park Honor Oak London, SE23 1EA, United Kingdom Reg No : 7444750 Registered in England

- West facing private rear garden with side return access
- Stylish bathroom
- Fully fitted kitchen with direct access to the

These property details are believed to be correct but their accuracy is not guaranteed and they do not form part of any official contract.