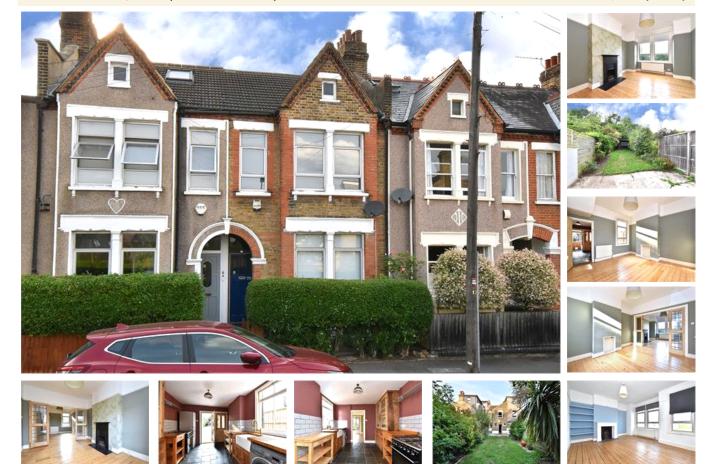

Garthorne Road, SE23 (3 bedroom House)

£800,000 (OIEO)

## property description

A charming three double bedroom, mid terrace Victorian family home with green leafy views from both the front and the back, as well as a sunny WEST facing garden that backs on to Garthorne nature reserve! Located on this quiet residential street a short walk from Honor Oak Park station. The house has an imposing red brick façade set back from the street by a small hedged front garden. The ground floor has a double reception room separated by rustic wooden framed doors with lead lined glass, creating a cosy lounge at the front of the house and a dining room at the back, both are light and airy and have exposed wooden floorboards. The front lounge has high ceilings with cornicing, an...

## property features

- A charming three double bedroom, mid terrace
  Victorian family home with green leafy views
- Sunny WEST facing garden that backs on to a nature reserve
- Double reception room separated by rustic wooden framed doors with lead lined glass
- \*Kitchen breakfast room
- Family bathroom