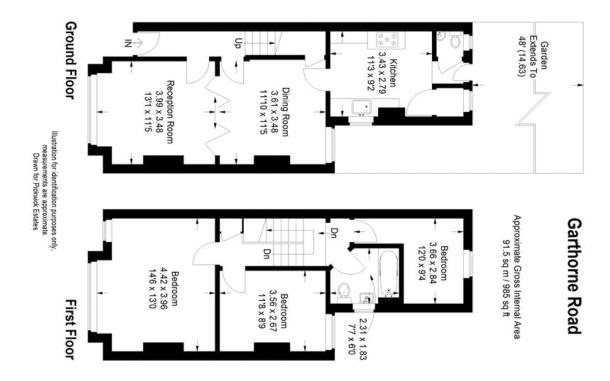

## property description

A charming three double bedroom, mid terrace Victorian family home with green leafy views from both the front and the back, as well as a sunny WEST facing garden that backs on to Garthorne nature reserve! Located on this quiet residential street a short walk from Honor Oak Park station. The house has an imposing red brick façade set back from the street by a small hedged front garden. The ground floor has a double reception room separated by rustic wooden framed doors with lead lined glass, creating a cosy lounge at the front of the house and a dining room at the back, both are light and airy and have exposed wooden floorboards. The front lounge has high ceilings with cornicing, an...