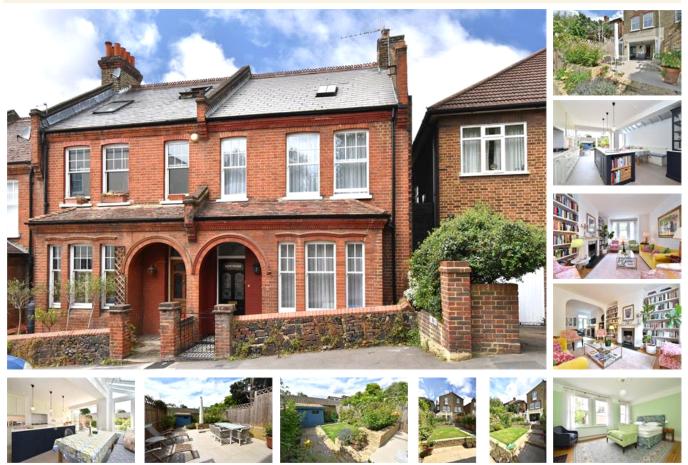

#### Honor Oak Rise, SE23 (5 bedroom House)

£1,350,000

### property description

A truly exceptional 5-bedroom Victorian end of terrace family home, radiating an abundance of period features, character and charm. The house also benefits from a sunny landscaped WEST facing rear garden, 2137 sqft (198.5 sqm) of internal living space and is located on one of Honor Oak Park's premier streets. The house benefits from a complete overhaul in recent years and has been lovingly refurbished to a very high standard throughout, including wooden framed double-glazed windows with brass fittings, a fabulous new kitchen dining room, a very useful dry lined utility room in the cellar and a new roof. This handsome period house has great kerb appeal, its striking façade of red brick wa...

#### property features

- A truly exceptional 5-bedroom Victorian end of terrace family home
- Sunny landscaped WEST facing rear garden, 2137
- sqft (198.5 sqm)

ALPS Estates Ltd trading as Pickwick Estates 47 Honor Oak Park Honor Oak London, SE23 1EA, United Kingdom Reg No : 7444750 Registered in England

- Quiet residential cul-de-sac
- Double reception room
- Stunning kitchen dining room
- <sup>•</sup> 2 hathrooms and a shower room

Telephone : 020 3397 1166 Website : https://www.pickwickestates.co.uk

These property details are believed to be correct but their accuracy is not guaranteed and they do not form part of any official contract.