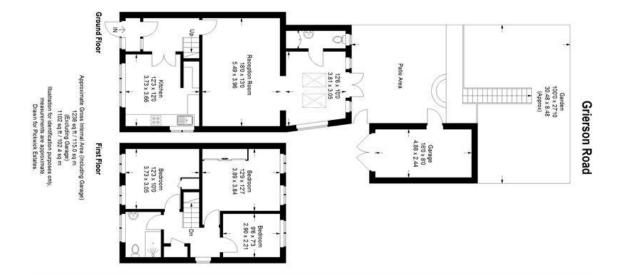

## property description

NOT SUITABLE FOR SHARERS. This fantastic three bedroom, semi-detached house, located a short walk away from Honor Oak Park station. The property comprises of kitchen, reception room and separate toilet and utility area on the ground floor. Upstairs is 3 bedrooms and a family bathroom. Added benefits include off-street parking, a garage and a 100ft west-facing rear garden. The area is much sought after due to its transport links into central and east London and the proximity of several good primary schools including Stillness and Dalmain. Honor Oak Park station provides direct mainline services to London Bridge. In addition, there are Overground services northwards to Shoreditch and Highbu...