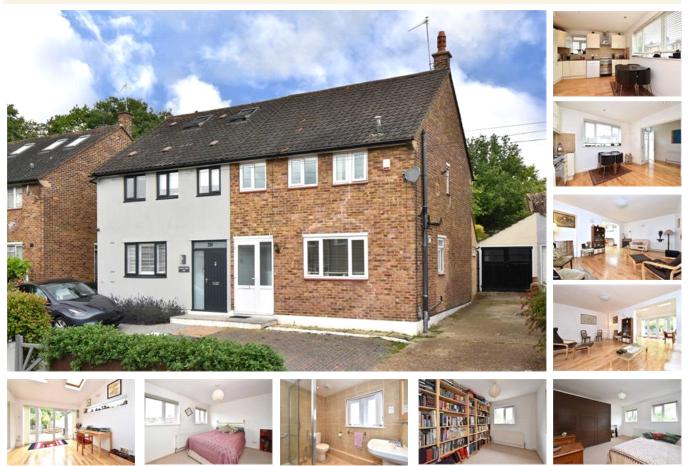

## property description

NOT SUITABLE FOR SHARERS. This fantastic three bedroom, semi-detached house, located a short walk away from Honor Oak Park station. The property comprises of kitchen, reception room and separate toilet and utility area on the ground floor. Upstairs is 3 bedrooms and a family bathroom. Added benefits include off-street parking, a garage and a 100ft west-facing rear garden. The area is much sought after due to its transport links into central and east London and the proximity of several good primary schools including Stillness and Dalmain. Honor Oak Park station provides direct mainline services to London Bridge. In addition, there are Overground services northwards to Shoreditch and Highbu...

## property features

 Semi Detached House
 100ft West-facing rear garden

 Three Bedrooms
 Parking & Garage

 Two Receptions
 Close To Station

 NOT SUITABLE FOR SHAPERS
 Available to view from 22nd August 2023