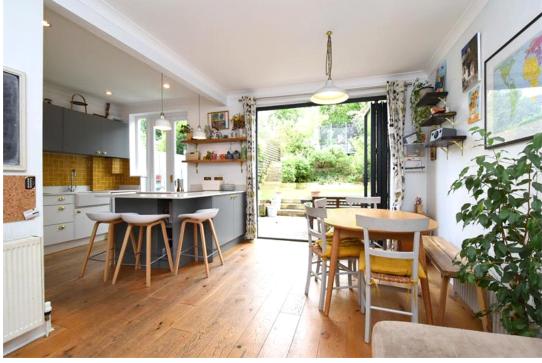

## property description

Offered to the market in stunning condition throughout is this lovely 5-bedroom, 1930's family home on this popular quiet tree lined street in the heart of Honor Oak Park. The property benefits from a large 62ft, West facing private rear garden that has been beautifully landscaped, off-street parking for EV, double glazing and characterful features throughout. In addition, there are 2 reception rooms, 2 bathrooms and a lovely kitchen dining room leading to the garden. Upon approach, this handsome house is set back from the street by a private driveway, handy for electric vehicles and is neatly bordered by mature plants and shrubs. Through the front porch there is an original front door...

## property features

- 5-bedroom, 1930's family home on this popular quiet tree lined street
- Large 62ft, WEST facing private rear garden that has been beautifully landscaped
- Characterful features and double glazing throughout
- \*Cosy front lounge with a wood burning stove
- Stunnina kitchen dinina room offerina direct