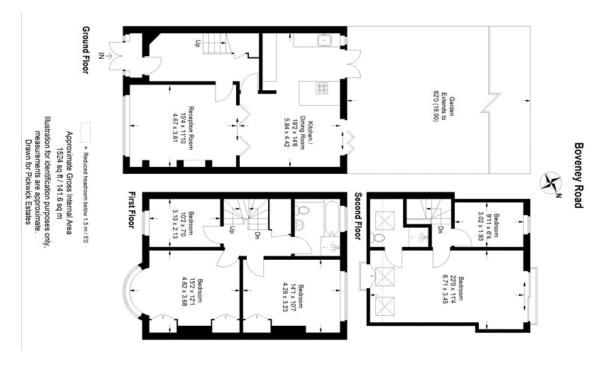

Boveney Road, SE23 (5 bedroom House)

£1,025,000 (OIEO)

## property description

Offered to the market in stunning condition throughout is this lovely 5-bedroom, 1930's family home on this popular quiet tree lined street in the heart of Honor Oak Park. The property benefits from a large 62ft, West facing private rear garden that has been beautifully landscaped, off-street parking for EV, double glazing and characterful features throughout. In addition, there are 2 reception rooms, 2 bathrooms and a lovely kitchen dining room leading to the garden. Upon approach, this handsome house is set back from the street by a private driveway, handy for electric vehicles and is neatly bordered by mature plants and shrubs. Through the front porch there is an original front door...

## property features

- 5-bedroom, 1930's family home on this popular quiet tree lined street
- Large 62ft, WEST facing private rear garden that has been beautifully landscaped
- Characterful features and double glazing throughout
- \*Cosy front lounge with a wood burning stove
- Stunnina kitchen dinina room offerina direct