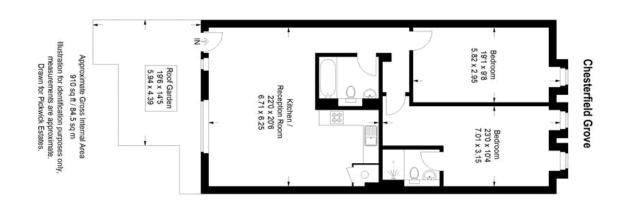

#### Russell House , SE22 (2 bedroom Flat)

£650,000 (OIEO)

Utterly spectacular 2-double bedroom, 2-bathroom stylish apartment, located in the heart of East Dulwich in a unique MODERN development on the junction of Chesterfield Grove and Lordship Lane. The property boasts sleek, contemporary finishing to a high standard throughout, underfloor heating and double gazing throughout. The apartment also comes with its own private terrace leading to a raised communal garden which has seating areas, ambient night lighting and a secure bike store. The WESTERLY facing aspect means this area catches the afternoon sun, perfect for entertaining on Summer evenings with lovely sun sets in the background. Entrance to the development is just off Chesterfield Gro...