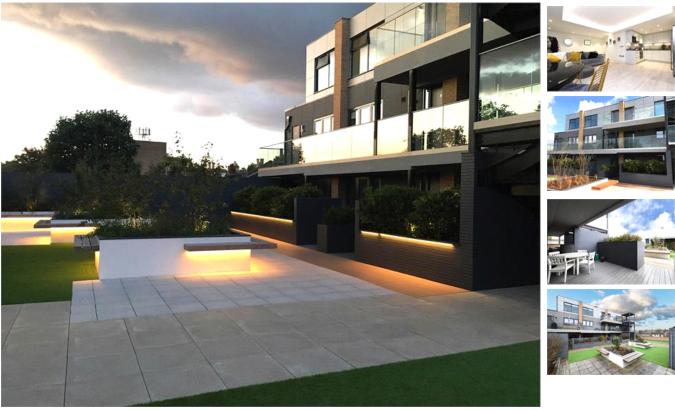

#### Russell House , SE22 (2 bedroom Flat)

£650,000 (OIEO)

Utterly spectacular 2-double bedroom, 2-bathroom stylish apartment, located in the heart of East Dulwich in a unique MODERN development on the junction of Chesterfield Grove and Lordship Lane. The property boasts sleek, contemporary finishing to a high standard throughout, underfloor heating and double gazing throughout. The apartment also comes with its own private terrace leading to a raised communal garden which has seating areas, ambient night lighting and a secure bike store. The WESTERLY facing aspect means this area catches the afternoon sun, perfect for entertaining on Summer evenings with lovely sun sets in the background. Entrance to the development is just off Chesterfield Gro...

### property features

Spectacular 2-double bedroom apartment, located

in the heart of East Dulwich

ALPS Estates Ltd trading as Pickwick Estates 8 Woodwarde Road Dulwich London, SE22 8UJ, United Kingdom Reg No : 4270797 Registered in England 

## \* Secure coded entrance with entry phone s...

seating areas, ambient night lighting and a secure bike store

<sup>•</sup> Underfloor heating and double glazing th...