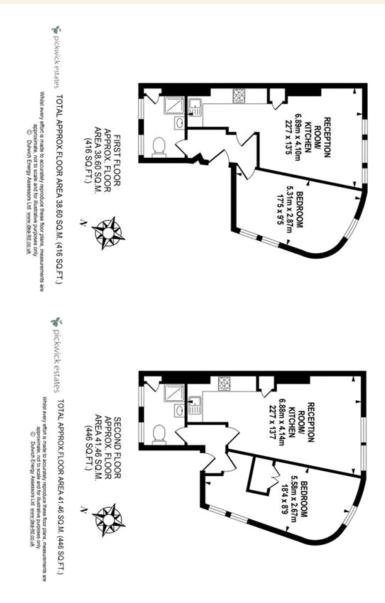

## property description

A fantastic investment opportunity to purchase this freehold property containing two one bedroom flats and a commercial ground floor shop with a rear office space. All parts are currently let with tenants paying good rents. The property is prominently situated on the corner of Perry Vale and Waldram Place and benefits from excellent transport links. The property is situated close to Forest Hill Station (0.1 miles) which provides regular services to East Croydon and London. Description/Accommodation The commercial element comprises a ground floor retail unit and self contained office. The residential element comprises 2 x 1 bedroom flats accessed with their own entrance from Waldram Place. Internal Area Net internal areas as follows: Ground Floor Retail 48.46 sq m 515 sq ft Rear Office 26.48 sq m 285 sq ft Basement storage\* 28.83 sq m 310 sq ft Tenancies Commercial Ground Floor Retail; The Retail unit is let an effective full repairing and insuring lease for a term of 10 years from 22nd February 2021 at a current rent of £16,500 pa, subject to a rent review at at th...