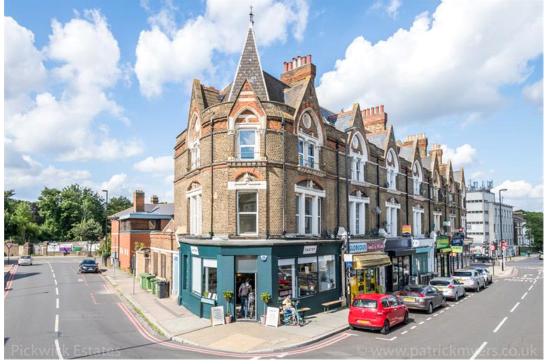

Perry Vale, SE23 (2 bedroom)

£900,000

## property description

A fantastic investment opportunity to purchase this freehold property containing two one bedroom flats and a commercial ground floor shop with a rear office space. All parts are currently let with tenants paying good rents. The property is prominently situated on the corner of Perry Vale and Waldram Place and benefits from excellent transport links. The property is situated close to Forest Hill Station (0.1 miles) which provides regular services to East Croydon and London. Description/Accommodation The commercial element comprises a ground floor retail unit and self contained office. The residential element comprises 2 x 1 bedroom flats accessed with their own entrance from Waldram Place. Internal Area Net internal areas as follows: Ground Floor Retail 48.46 sq m 515 sq ft Rear Office 26.48 sq m 285 sq ft Basement storage\* 28.83 sq m 310 sq ft Tenancies Commercial Ground Floor Retail; The Retail unit is let an effective full repairing and insuring lease for a term of 10 years from 22nd February 2021 at a current rent of £16,500 pa, subject to a rent review at at th...