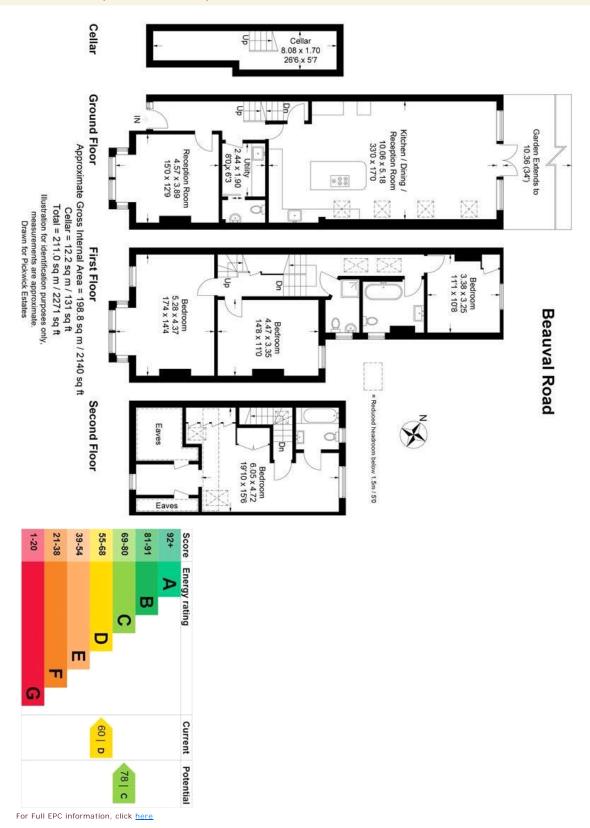

## pickwick estates

Beauval Road, SE22 (4 bedroom House)

£1,675,000

## property description

Offering a blend of period character with a contemporary twist is this magnificent four double bedroom Victorian family home. Offer to the market CHAIN FREE! The property benefits from a recently landscaped front and rear garden, a stunning rear kitchen/reception room extension, family bathroom accompanied by a shower room and an en- suite in the loft conversion and a ground floor utility room with a guest WC. Beauval road is a very sought after quiet residential road in a highly desirable Dulwich Village location and just a short walk to Dulwich park and the amenities of Lordship Lane. The nearest stations are North Dulwich and East Dulwich offering regular services into central London....

## property features

- Four bedroom double bedroom Victorina family home
- Desirable Dulwich Village location
- CHAIN FREE SALE

- Stunning rear kitchen/dining/reception room extension
- Family bathroom, shower room and en-suite shower room in the loft conversion

Beauval Road, SE22 (4 bedroom House)

£1,675,000