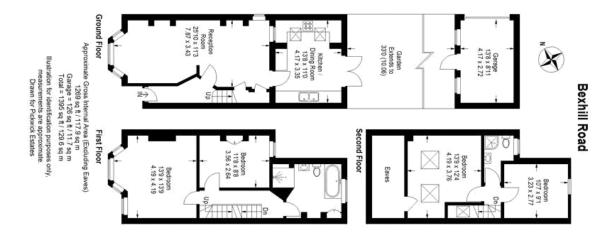

## property description

A charming, 4 double bedroom Victorian end of terrace family home with a private rear garden and a garage. The house benefits from a side return extension making a lovely rear kitchen dining room leading out to the garden. It's extremely well insulated too with double glazing throughout as well the whole rear of the house being clad in external insulation! The roof has also been converted to create two further bedrooms and a shower room, in addition to the two double bedrooms and family bathroom on the first floor. The property is located on the corner of this quiet residential street close to the green open spaces of Blythe Hill Fields, between Crofton Park, Catford and Honor Oa...

## property features

- A charming, 4 double bedroom Victorian end of terrace family home
- Private landscaped rear garden
- Large garage with direct access to the garden

- Double reception room
- Nicely decorated throughout with plenty of storage
- External rear insulation at the back of the