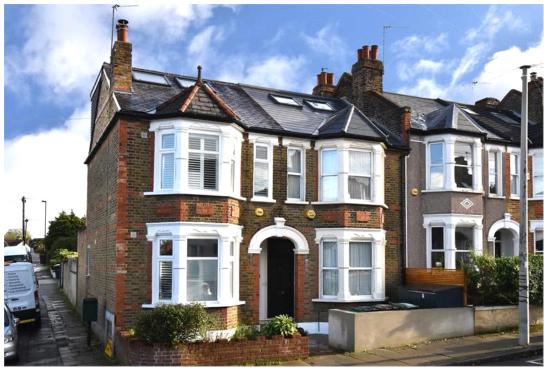

## pickwick estates

Bexhill Road, SE4 (4 bedroom House)

£850,000

## property description

A charming, 4 double bedroom Victorian end of terrace family home with a private rear garden and a garage. The house benefits from a side return extension making a lovely rear kitchen dining room leading out to the garden. It's extremely well insulated too with double glazing throughout as well the whole rear of the house being clad in external insulation! The roof has also been converted to create two further bedrooms and a shower room, in addition to the two double bedrooms and family bathroom on the first floor. The property is located on the corner of this quiet residential street close to the green open spaces of Blythe Hill Fields, between Crofton Park, Catford and Honor Oa...