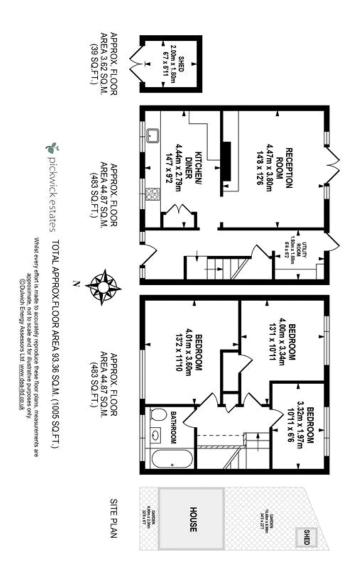

## property description

NOT SUITABLE FOR SHARERS. A beautifully presented three-bedroom, freehold mid-century family home in a quiet residential cul-de-sac in Crofton Park, bordering Ladywell, in close proximity Ladywell Fields and Hilly Fields. Boasting a SOUTH FACING private rear garden, a large reception with direct access to the garden, double glazing throughout, eat in kitchen diner, utility room and a stylish family bathroom. The house is set back form the street by a gated front garden and the house overlooks a green communal lawn. Upon entry there is a generous entrance hall with space for hanging coats and storing shoes. Solid wooden flooring runs seamlessly through to the kitchen and to the handy util...

- Large reception room
- \* Kitchen dining room
- Utility room
- NOT SUITABLE FOR SHARERS

ALPS Estates Ltd trading as Pickwick Estates

47 Honor Oak Park Honor Oak London, SE23 1EA, United Kingdom

Reg No: 7444750 Registered in England Telephone: 020 3397 1166