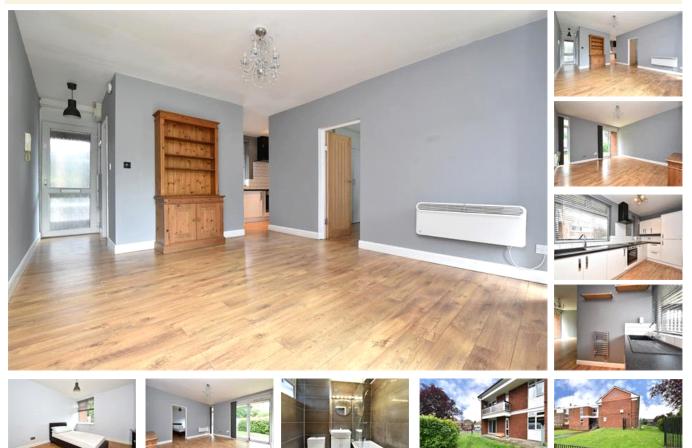

## property description

AVAILABLE 1ST MAY 2024 - Pickwick Estates are pleased to offer this newly decorated 1 bed ground floor flat in secure friendly flat complex with access to communal and private garden, located a short walk from Grove Park and station.. This beautiful spacious flat with double glazing throughout, features a modern kitchen and bathroom. The good sized kitchen hosts plenty of cupboard space and has integrated Fridge freezer, washing machine and dishwasher. The bedroom features a blackout blind, large built in wardrobes and space for a large bed. The stunning lounge is airy and bright plenty of space to entertain with sliding doors that open out to your own private patio area with wa...