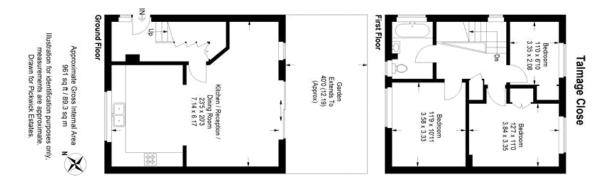

## property description

VIEWINGS AVAILABLE FROM SATURDAY 10th FEB. A beautifully presented, bright and spacious, end of terrace, three-bedroom, FREEHOLD, mid-century family home. Located in this quiet residential cul-de-sac off Tyson Road, which is between Honor Oak Park and Forest Hill. The house boasts a lovely sunny SOUTH FACING private rear garden, a good size entrance hall with plenty of bespoke storage, a family friendly open plan ground floor living space that offers direct access to the garden, double glazing throughout, eat in kitchen diner and a stylish family bathroom. Being located between Forest Hill and Honor Oak Park, all the amenities both areas have to offer are conveniently close, includin...