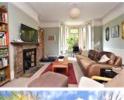

## property description

Lovely 4-bedroom Victorian home in need of renovation. This striking mid terrace, red brick house is oozing with character and is located on the cul de sac end of Bovill Road which makes the house very quiet and offers additional privacy. The house offers a substantial amount of internal living space 1473 sqft (136.8 sqm). On the ground floor is a large double reception room with high ceilings, cornicing, feature fireplaces, bay sash windows and French doors to the garden. From the main hallway there is an additional reception/dining area in the centre of the house that leads to a spacious kitchen overlooking the garden to the rear. Beyond this at the far end of the house is the kitchen which has plenty of wall and base mounted units that warp around the room with a solid wood worktop housing the hob with oven and a sink that sits under a window looking out to the garden. A patio door to the side of the kitchen leads out to the rear garden. The garden is West facing catching the afternoon sunshine, it has a patio area closest to the house that wraps around a lawn and down...