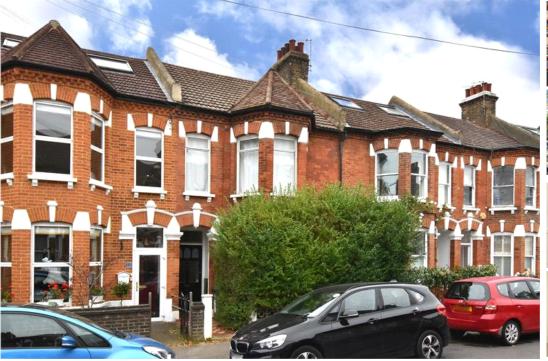

Bovill Road, SE23 (4 bedroom House)

£855,000

## property description

Lovely 4-bedroom Victorian home in need of renovation. This striking mid terrace, red brick house is oozing with character and is located on the cul de sac end of Bovill Road which makes the house very quiet and offers additional privacy. The house offers a substantial amount of internal living space 1473 sqft (136.8 sqm). On the ground floor is a large double reception room with high ceilings, cornicing, feature fireplaces, bay sash windows and French doors to the garden. From the main hallway there is an additional reception/dining area in the centre of the house that leads to a spacious kitchen overlooking the garden to the rear. Beyond this at the far end of the house is the kitchen which has plenty of wall and base mounted units that warp around the room with a solid wood worktop housing the hob with oven and a sink that sits under a window looking out to the garden. A patio door to the side of the kitchen leads out to the rear garden. The garden is West facing catching the afternoon sunshine, it has a patio area closest to the house that wraps around a lawn and down...