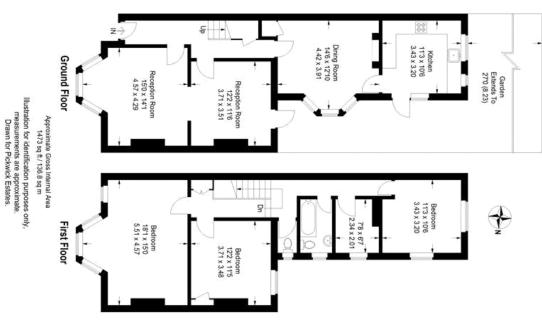

## property description

Lovely 4-bedroom Victorian home in need of renovation. This striking mid terrace, red brick house is oozing with character and is located on the cul de sac end of Bovill Road which makes the house very quiet and offers additional privacy. The house offers a substantial amount of internal living space 1473 sqft (136.8 sqm). On the ground floor is a large double reception room with high ceilings, cornicing, feature fireplaces, bay sash windows and French doors to the garden. From the main hallway there is an additional reception/dining area in the centre of the house that leads to a spacious kitchen overlooking the garden to the rear. Beyond this at the far end of the house is the kitchen which has plenty of wall and base mounted units that warp around the room with a solid wood worktop housing the hob with oven and a sink that sits under a window looking out to the garden. A patio door to the side of the kitchen leads out to the rear garden. The garden is West facing catching the afternoon sunshine, it has a patio area closest to the house that wraps around a lawn and down...