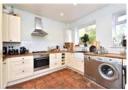

## property description

Lovely 4-bedroom Victorian home in need of renovation. This striking mid terrace, red brick house is oozing with character and is located on the cul de sac end of Bovill Road which makes the house very quiet and offers additional privacy. The house offers a substantial amount of internal living space 1473 sqft (136.8 sqm). On the ground floor is a large double reception room with high ceilings, cornicing, feature fireplaces, bay sash windows and French doors to the garden. From the main hallway there is an additional reception/dining area in the centre of the house that leads to a spacious kitchen overlooking the garden to the rear. Beyond this at the far end of the house is the kitchen which has plenty of wall and base mounted units that warp around the room with a solid wood worktop housing the hob with oven and a sink that sits under a window looking out to the garden. A patio door to the side of the kitchen leads out to the rear garden. The garden is West facing catching the afternoon sunshine, it has a patio area closest to the house that wraps around a lawn and down...