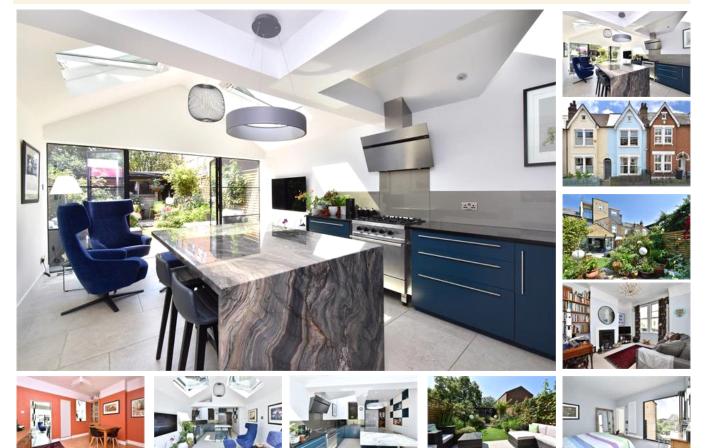

## property description

GUIDE PRICE £775k - £800k. An exceptionally finished 3-bedroom Victorian terrace half house, stylishly extended and refurbished to a very high specification throughout, located on this popular, quiet residential street close to Honor Oak Park station.. The property also benefits from double glazing throughout, an exceptional architecturally designed rear extension and loft conversion, a large SOUTH facing rear garden and retains lots of period features. The house offers plenty of kerb appeal from a light blue painted exterior and a small fenced front garden shielding it from the street. Upon approach there is a tiled pathway that leads to an arched front porch and entrance to the buil...

## property features

- An exceptionally finished 3-bedroom Victorian terrace half house
- Exceptional architecturally designed rear extension and loft conversion
- Large SOUTH facing, landscaped rear garden with
- Entrance hall and dining room
- Reception room with period features
- Stylish, high spec kitchen living room extension
- Loft has been converted to create a magn...