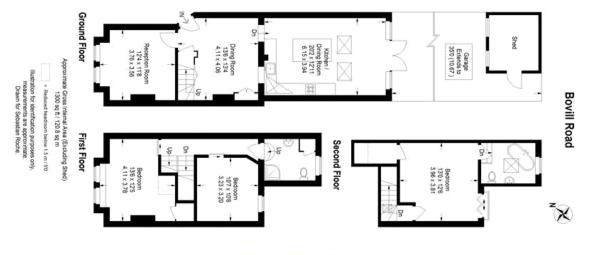

## pickwick estates

Bovill Road, SE23 (3 bedroom House)

£825,000 (Guide Price)

## property description

GUIDE PRICE £775k - £800k. An exceptionally finished 3-bedroom Victorian terrace half house, stylishly extended and refurbished to a very high specification throughout, located on this popular, quiet residential street close to Honor Oak Park station.. The property also benefits from double glazing throughout, an exceptional architecturally designed rear extension and loft conversion, a large SOUTH facing rear garden and retains lots of period features. The house offers plenty of kerb appeal from a light blue painted exterior and a small fenced front garden shielding it from the street. Upon approach there is a tiled pathway that leads to an arched front porch and entrance to the buil...

## property features

- An exceptionally finished 3-bedroom Victorian terrace half house
- Exceptional architecturally designed rear extension and loft conversion
- Large SOUTH facing, landscaped rear garden with
- Entrance hall and dining room
- Reception room with period features
- Stylish, high spec kitchen living room extension
- Loft has been converted to create a magn...