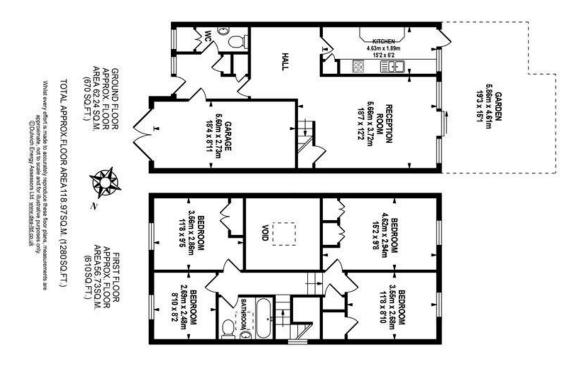

Lings Coppice, SE21 (4 bedroom House)

£795,000

Representing one of the more unique and adventurous of the Dulwich Estate houses is this lovely end of terrace 4-bedroom terraced house, offered to the market CHAIN FREE, in a very convenient location close to West Dulwich Station (Victoria, Blackfriars) and well located for local schools such as Oakfield, Dulwich College and Dulwich Prep London. The property requires updating and has a nice a west facing rear garden. A brief overview of this property: off street parking and a garage, four bedrooms, a large bathroom, sitting room, dining room, kitchen, cloakroom/WC, off road parking on the private road, communal and private gardens. Upon entry there is a wide tiled hallway with fitted cu...

## property features

- 4 bedroom mid century terraced house
- CHAIN FREE
- Westerly facing low maintenance private rear garden
- Off street parking and a garage
- Private road and communal gardens
- Reception room and a dining area
- Family hathroom and downstairs clock roo