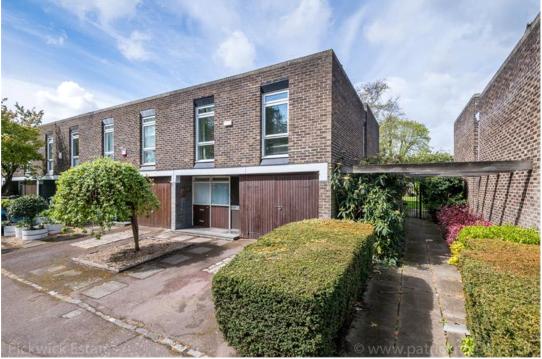

Lings Coppice, SE21 (4 bedroom House)

£795,000

Representing one of the more unique and adventurous of the Dulwich Estate houses is this lovely end of terrace 4-bedroom terraced house, offered to the market CHAIN FREE, in a very convenient location close to West Dulwich Station (Victoria, Blackfriars) and well located for local schools such as Oakfield, Dulwich College and Dulwich Prep London. The property requires updating and has a nice a west facing rear garden. A brief overview of this property: off street parking and a garage, four bedrooms, a large bathroom, sitting room, dining room, kitchen, cloakroom/WC, off road parking on the private road, communal and private gardens. Upon entry there is a wide tiled hallway with fitted cu...

## property features

- 4 bedroom mid century terraced house
- CHAIN FREE
- Westerly facing low maintenance private rear garden
- Off street parking and a garage
- Private road and communal gardens
- Reception room and a dining area
- Family hathroom and downstairs clock roo