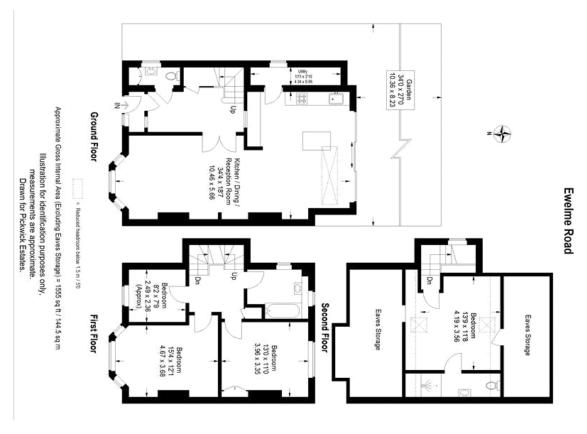

## property description

LAUNCHING SATURDAY 27TH MARCH. Located on this popular quiet residential street, twixt Forest Hill and Honor Oak Park, is this beautifully presented 4 double bedroom, semi-detached 1920's family home. The property has been enhanced by the current owners to create a superb rear kitchen dining room extension leading to a SOUTH facing landscaped rear garden, a side utility room extension and a loft conversion. The house also boasts high ceilings, double glazing throughout and plenty of stylish character and charm. The house is set back from the street by a walled front garden shielding it from the street. Steps lead up to a front porch which is very handy for brollies and muddy boots on tho...