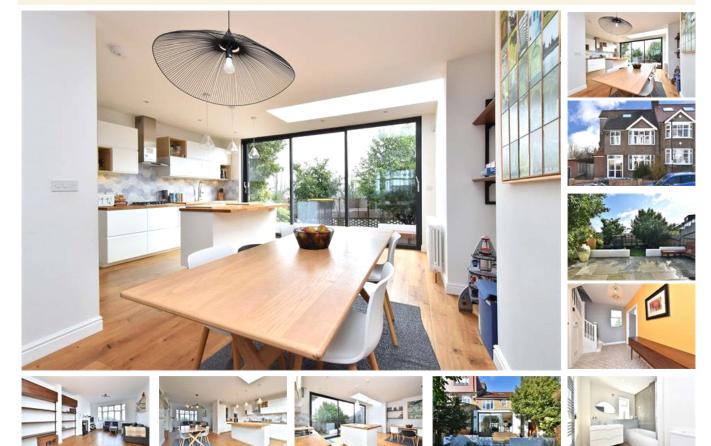

## property description

LAUNCHING SATURDAY 27TH MARCH. Located on this popular quiet residential street, twixt Forest Hill and Honor Oak Park, is this beautifully presented 4 double bedroom, semi-detached 1920's family home. The property has been enhanced by the current owners to create a superb rear kitchen dining room extension leading to a SOUTH facing landscaped rear garden, a side utility room extension and a loft conversion. The house also boasts high ceilings, double glazing throughout and plenty of stylish character and charm. The house is set back from the street by a walled front garden shielding it from the street. Steps lead up to a front porch which is very handy for brollies and muddy boots on tho...

## property features

- Beautifully enhanced 4 double bedroom semi detached 1920's family home
- SOUTH FACING landscaped rear garden
- Superb kitchen dining room extension
- \* Contemporary styled family bathroom

- Practical and functional utility room
- \* Cosy reception room
- Generous entrance hallway housing the guest toilet and storage under the stairs
- \*Converted loft to create a bedroom with

ALPS Estates Ltd trading as Pickwick Telephone: