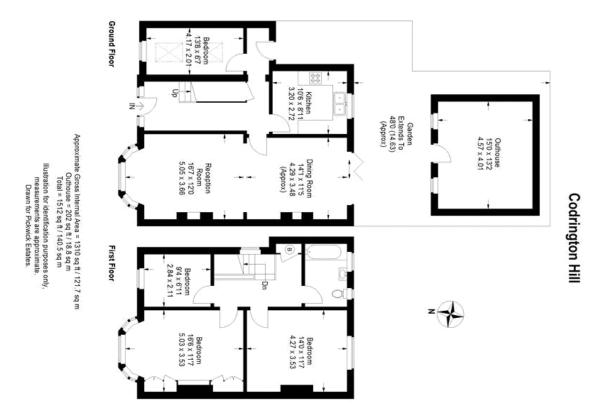

## property description

NOT SUITABLE FOR SHARERS - NO HMO LICENSE Beautifully presented, spacious 3/4 double bedroom, 1930's semi-detached family home close to Honor Oak Park station. The house benefits from a south facing private rear garden with a large summer house/storage shed, double glazing throughout and is set back from the street by a front garden. Steps lead up to the entrance where there is an original 1930's front door and porch. The house offers nice kerb appeal with exposed bricks on the ground floor and a rendered first floor, there is a nice bay window which has been double glazed along with all the other windows in the house. Upon entry there is a wide hallway with wood flooring that runs throughout the ground floor rooms. A staircase leads upstairs that offers storage underneath. At the front of the house is a generous reception room that has high ceilings a feature fireplace and a large bay window that fills the room with natural light. The rear dining room has been opened to the front reception to create a lovely double reception room which has double glazed patio door...