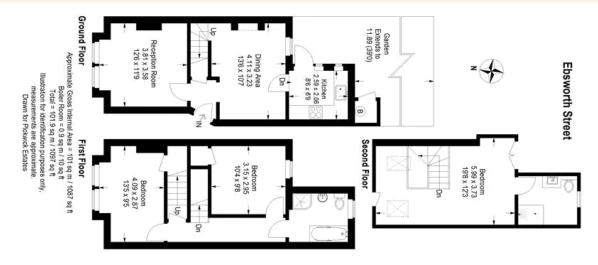

# property description

An utterly charming three double bedroom Victorian freehold half house with a SOUTH facing garden, located on this quiet residential street a short walk from Honor Oak Park station. The house has an imposing red brick facade and a small front garden that has been neatly landscaped with natural stone tiles and a cast iron fence shielding it from the street. The ground floor has two reception rooms, one at the front of the house and one at the back, both are light and airy with fireplaces and sash windows, there are stripped painted original floorboards in the dining area and carpets in the lounge. The reception/dining room at the back leads through to the Kitchen which has been sy...