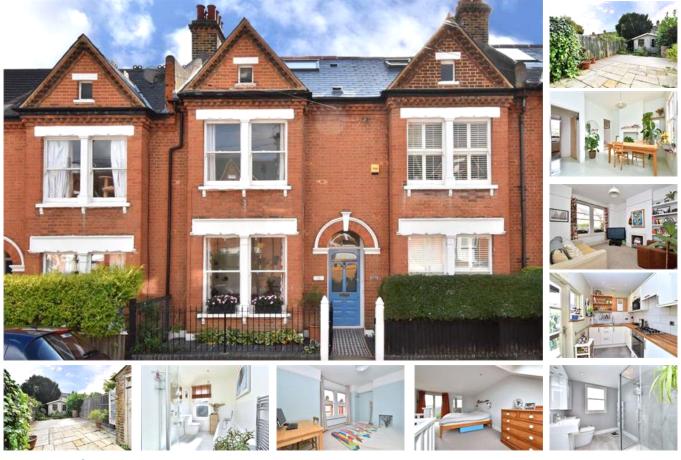

# property description

An utterly charming three double bedroom Victorian freehold half house with a SOUTH facing garden, located on this quiet residential street a short walk from Honor Oak Park station. The house has an imposing red brick facade and a small front garden that has been neatly landscaped with natural stone tiles and a cast iron fence shielding it from the street. The ground floor has two reception rooms, one at the front of the house and one at the back, both are light and airy with fireplaces and sash windows, there are stripped painted original floorboards in the dining area and carpets in the lounge. The reception/dining room at the back leads through to the Kitchen which has been sy...

#### property features

- <sup>•</sup> Charming 3 double bedroom freehold half house
- SOUTH facing rear garden with outdoor store and shed
- Neatly landscaped front garden with natural stone
- tiles and a cast iron fence

ALPS Estates Ltd trading as Pickwick Estates 47 Honor Oak Park Honor Oak London, SE23 1EA, United Kingdom Reg No : 7444750 Registered in England

- <sup>•</sup> Cosy reception room
- Dining room with stripped and painted original wooden floors
- Kitchen with plenty of cupboards
- Converted loft to create a bedroom suite.