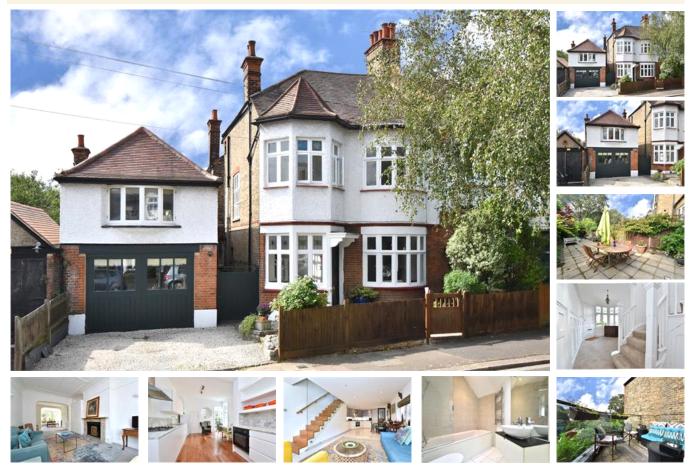

### property description

Carver Road is one of Herne Hill's prettiest and most sought after roads and this Arts and Crafts 4 bedroom semi-detached family home which retains much of its original character and charm offering excellent living accommodation arranged over two floors as well as two off street parking spaces. The house is also accompanied by a one-bedroom coach house annex that has been converted into a separate dwelling which has been refurbished to a high standard with its own kitchen, bathroom and private rear balcony off the bedroom upstairs. The accommodation in the main house comprises a wide-open hallway, two separate reception rooms, a kitchen with dining area, separate utility room and a downs...

#### property features

- <sup>•</sup> 4 double bedroom Arts and Crafts semi detached family home
- Separate one bedroom coach house annex included in the title
- SOUTH WEST FACING private rear darden

ALPS Estates Ltd trading as Pickwick Telephone : 020 3397 1166 Estates 47 Honor Oak Park Honor Oak London, SE23 1EA, United Kingdom Reg No : 7444750 Registered in England

- <sup>•</sup> Double reception room with period features
- Stunning wide entrance hall with period features leading to Kitchen dining room
- <sup>•</sup> Offer street parking for two cars
- Doof torrace off the hadroom in the anna