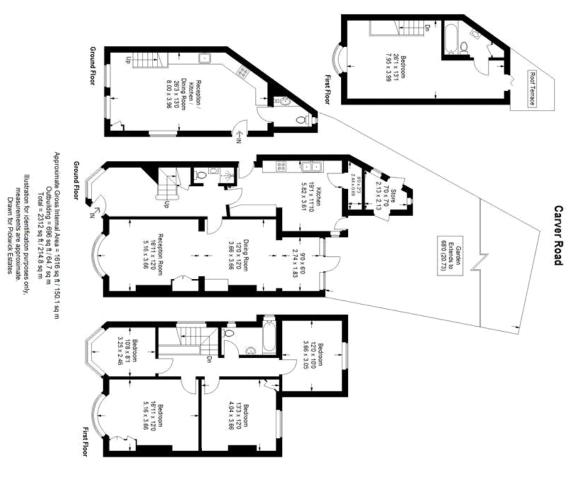

### property description

Carver Road is one of Herne Hill's prettiest and most sought after roads and this Arts and Crafts 4 bedroom semi-detached family home which retains much of its original character and charm offering excellent living accommodation arranged over two floors as well as two off street parking spaces. The house is also accompanied by a one-bedroom coach house annex that has been converted into a separate dwelling which has been refurbished to a high standard with its own kitchen, bathroom and private rear balcony off the bedroom upstairs. The accommodation in the main house comprises a wide-open hallway, two separate reception rooms, a kitchen with dining area, separate utility room and a downs...