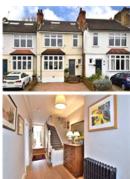

## property description

Located on this popular quiet, residential street is this beautifully presented 5 double bedroom, mid terrace Edwardian family home. The substantial house offers an abundance of space, over 2000 sq ft (189.4 sqm) with high ceilings and plenty of character and charm. The property has been lovingly decorated by the current owners and benefits from solid hardwood double glazed windows, sympathetically fitted in the original style of the house, off street parking, a superb kitchen dining room extension leading to a large 60ft SOUTH facing private landscaped rear garden. The house has an attractive façade with a cream painted exterior, a square bay window on the ground floor and a couple of steps leading up to the front door. The property is set back from the street by a good size driveway with block paving and walls either side. Upon entry there is a generously wide hallway housing the staircase incorporating useful storage underneath and a guest toilet with wash hand basin. There are nice features in the hallway including high ceilings with cornicing, a cast iron radiator and WO...

## property features

- Beautifully presented 5 double bedroom, mid terrace Edwardian family home
- Offering over 2000 sq ft (189.4 sqm) of internal floor space
- SOUTH facing 60ft private landscaped rear garden
- Off street parking and no restrictions on street
- Double glazed hardwood framed windows throughout
- Superb kitchen dining room extension, leading to the garden