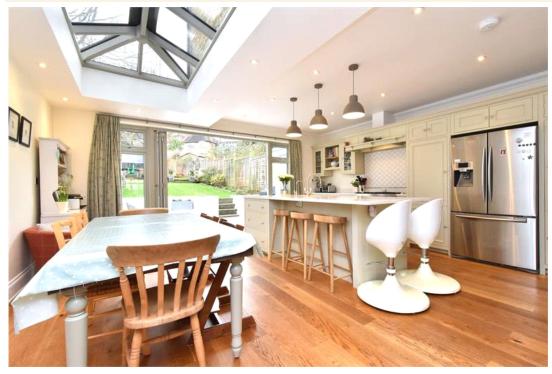

## property description

Located on this popular quiet, residential street is this beautifully presented 5 double bedroom, mid terrace Edwardian family home. The substantial house offers an abundance of space, over 2000 sq ft (189.4 sqm) with high ceilings and plenty of character and charm. The property has been lovingly decorated by the current owners and benefits from solid hardwood double glazed windows, sympathetically fitted in the original style of the house, off street parking, a superb kitchen dining room extension leading to a large 60ft SOUTH facing private landscaped rear garden. The house has an attractive façade with a cream painted exterior, a square bay window on the ground floor and a couple of steps leading up to the front door. The property is set back from the street by a good size driveway with block paving and walls either side. Upon entry there is a generously wide hallway housing the staircase incorporating useful storage underneath and a guest toilet with wash hand basin. There are nice features in the hallway including high ceilings with cornicing, a cast iron radiator and WO...

## property features

- Beautifully presented 5 double bedroom, mid terrace Edwardian family home
- Offering over 2000 sq ft (189.4 sqm) of internal floor space
- SOUTH facing 60ft private landscaped rear garden
- Off street parking and no restrictions on street
- Double glazed hardwood framed windows throughout
- Superb kitchen dining room extension, leading to the garden