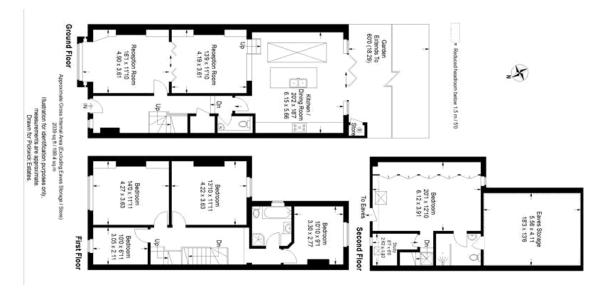

## property description

Located on this popular quiet, residential street is this beautifully presented 5 double bedroom, mid terrace Edwardian family home. The substantial house offers an abundance of space, over 2000 sq ft (189.4 sqm) with high ceilings and plenty of character and charm. The property has been lovingly decorated by the current owners and benefits from solid hardwood double glazed windows, sympathetically fitted in the original style of the house, off street parking, a superb kitchen dining room extension leading to a large 60ft SOUTH facing private landscaped rear garden. The house has an attractive façade with a cream painted exterior, a square bay window on the ground floor and a couple of steps leading up to the front door. The property is set back from the street by a good size driveway with block paving and walls either side. Upon entry there is a generously wide hallway housing the staircase incorporating useful storage underneath and a guest toilet with wash hand basin. There are nice features in the hallway including high ceilings with cornicing, a cast iron radiator and WO...

## property features

- Beautifully presented 5 double bedroom, mid terrace Edwardian family home
- Offering over 2000 sq ft (189.4 sqm) of internal floor space
- SOUTH facing 60ft private landscaped rear garden
- Off street parking and no restrictions on street
- Double glazed hardwood framed windows throughout
- Superb kitchen dining room extension, leading to the garden