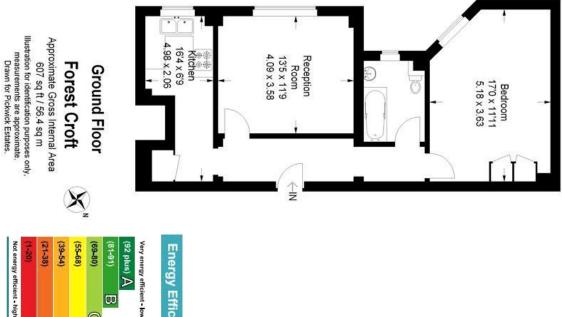

# property description

Spacious ground floor apartment set within a handsome 1930s Art Deco block, the flat also comes with its own private GARAGE and has a SHARE OF FREEHOLD! The flat is double glazed throughout and briefly comprises a separate kitchen with base and wall mounted units and space for a washing machine, fridge and oven. There is a good size a reception room and large double bedroom. The bathroom has a white 3 piece suite with shower over the bath, it is partially tiled with laminate wooden flooring and has a heated towel rail. Taymount Rise is situated off London Road in Forest Hill. The nearest station is Forest Hill with regular Ovreground connections as well as National Rail links to London Bridge. There are plenty of shops bars and restaurants locally and regular buses to take you to central London as well. Just a few stops away is East Dulwich, Dulwich Park and Village, all are within easy reach. Forest Croft also benefits from having off street parking and communal gardens. viewings are highly recommended