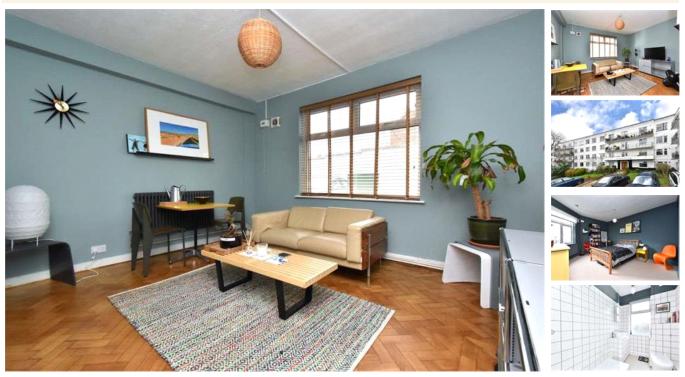

# property description

Spacious ground floor apartment set within a handsome 1930s Art Deco block, the flat also comes with its own private GARAGE and has a SHARE OF FREEHOLD! The flat is double glazed throughout and briefly comprises a separate kitchen with base and wall mounted units and space for a washing machine, fridge and oven. There is a good size a reception room and large double bedroom. The bathroom has a white 3 piece suite with shower over the bath, it is partially tiled with laminate wooden flooring and has a heated towel rail. Taymount Rise is situated off London Road in Forest Hill. The nearest station is Forest Hill with regular Ovreground connections as well as National Rail links to London Bridge. There are plenty of shops bars and restaurants locally and regular buses to take you to central London as well. Just a few stops away is East Dulwich, Dulwich Park and Village, all are within easy reach. Forest Croft also benefits from having off street parking and communal gardens. viewings are highly recommended

## property features

- <sup>•</sup> Ground floor flat
- <sup>•</sup> Double sized bedroom
- <sup>•</sup> Large reception room

- Private garage
- Close proximity to Forest Hill train station
- <sup>•</sup> Share of freehold