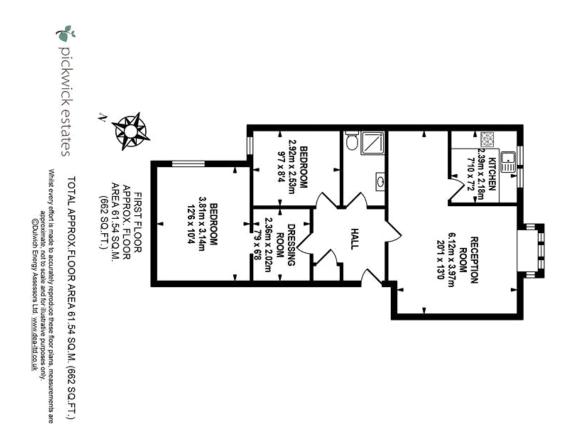

## property description

A lovely spacious two bedroom flat located on the first floor of this well maintained modern block in the heart of Elephant and Castle Zone 1. Benefiting from un-allocated off street paring and communal gardens. The block is within a 10 min walk to E&C tube station and approximately 20 mins walk to London Bridge. The accommodation is well laid out with a good size south facing reception room with a dining area next to the kitchen, the kitchen is modern and in good working order with integrated oven. hob and extractor fan and space for a washing machine and dishwasher. There is a shower room with a wash hand basin and sink but offers plenty of space for a bath to be fitted if one is requ...