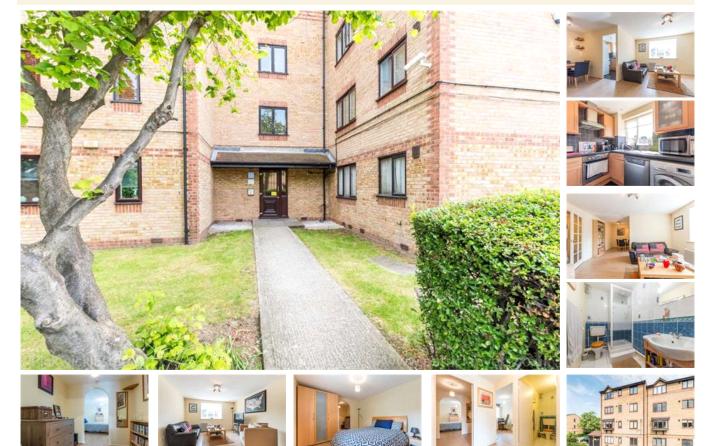

## property description

A lovely spacious two bedroom flat located on the first floor of this well maintained modern block in the heart of Elephant and Castle Zone 1. Benefiting from un-allocated off street paring and communal gardens. The block is within a 10 min walk to E&C tube station and approximately 20 mins walk to London Bridge. The accommodation is well laid out with a good size south facing reception room with a dining area next to the kitchen, the kitchen is modern and in good working order with integrated oven. hob and extractor fan and space for a washing machine and dishwasher. There is a shower room with a wash hand basin and sink but offers plenty of space for a bath to be fitted if one is requ...

## property features

- Chain free two bedroom flat in this well maintained modern block
- Dressing room off the master bedroom
- Good size reception room

- Fully fitted kitchen
- Shower room
- 10 mins walk to Elephant and Castle tube station ZONE 1