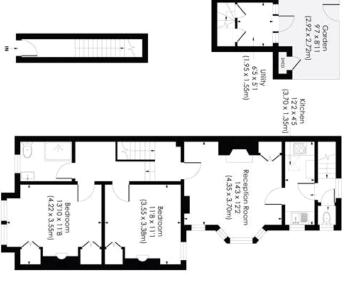

GROUND FLOOR

FIRST FLOOR

## SHIPMAN ROAD, SE23

Approx. Grass Internal Floor Area 825 Sq. ft/76.64 Sq. m

**Z**(Z)=