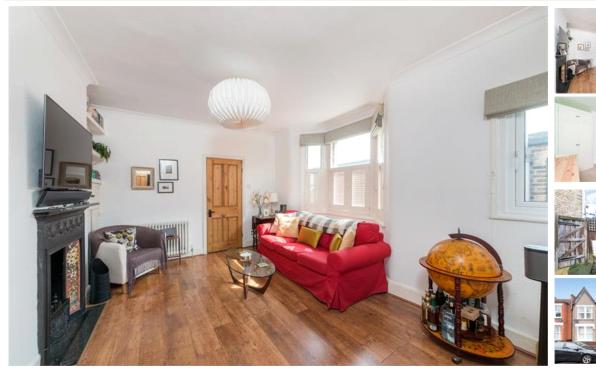

Shipman Road, SE23 (2 Bedroom Flat)

£449,999

A charming two double bedroom maisonette with a private garden presented to the market in extremely good decorative order. The accommodation briefly comprises, two double bedrooms, modern bathroom, master reception which leads onto a contemporary kitchen, separate w.c, and a utility area. Externally there is a private rear garden accessed via an internal staircase. Shipman Road is ideally located for Forest Hill town centre with its shops, pubs and mainline station with Overground services and regular connections to London Bridge.

## property features

- Charming two double bedroom garden flat
- Modern bathroom
- Large reception room

- Contemporary kitchen, separate WC and utility room
- Private rear garden
- Nearest station is Forest Hill with Overground services and regular connections to London Bridge