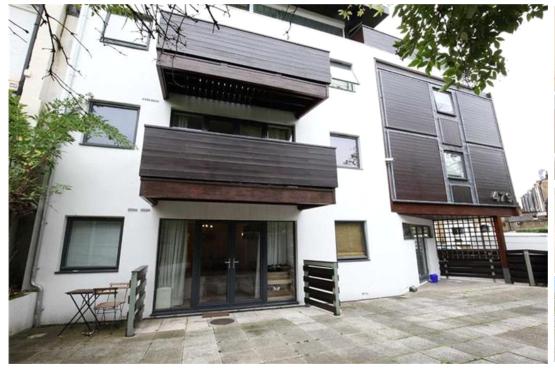

Levande House, SE22 (1 Bedroom Flat)

£300,000 (OIEO)

## property description

Pickwick's are proud to offer this fabulous CHAIN FREE one bedroom ground floor flat located in the heart of East Dulwich to the sales market. Forming part of a small purpose built block with off street parking and a private patio, the property is in our opinion a rare opportunity. Ideal as a first time buy or buy to let opportunity. Close by are a wide range of local amenities, including shops, bars and restaurants, as well as the open space of Dulwich park which is just across the road. The flat offers excellent transport links, with regular bus services running from Lordship Lane to surrounding areas and central London. Forest Hill, East Dulwich and West Dulwich train stations are also easily accessible with regular services in to London Bridge and Victoria.

## property features

- \* CHAIN FREE
- Off street parking
- Outside patio area

- Ground floor flat
- Close to local bars and restaurants
- Good condition

020 3397 1144

Levande House, SE22 (1 Bedroom Flat)