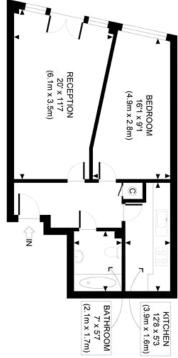

GROUND FLOOR GROSS INTERNAL FLOOR AREA 510 SQ FT

While we do not doubt the floor plan accuracy and completeness, you or your advisors should conduct a careful, independent investigation of the property in respect of monetary valuation Disclaimer: Floor plan measurements are approximate and are for illustrative purposes only. APPROX. GROSS INTERNAL FLOOR AREA 510 SQ FT / 47 SQM