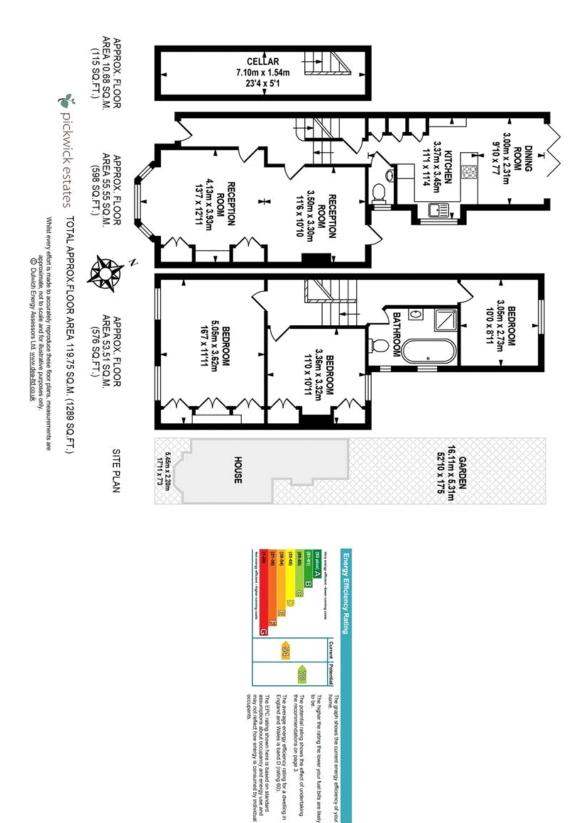

## property description

A truly stunning family Victorian house in a central location in East Dulwich near to the station, shops bars and restaurants. The property is immaculate throughout and has been renovated to a very high standard but also with style and flair. Downstairs there is the usual double reception room decorated in neutral tones with two Victorian fireplaces pale oak flooring and double glazed windows with Venetian shutters. There is a large kitchen/dining room which is ultra modern and beautifully fitted with some exposed brickwork on the wall leading to a large garden of just over 50ft. Upstairs there are three bedrooms all with double glazing the master also has Venetian blinds all have fitted c...

## property features

- <sup>•</sup> Lovely large private garden over 50ft
- <sup>•</sup> Central East Dulwich location near to station
- <sup>•</sup> Cellar

- <sup>•</sup> Loft potential STP
- Close to sought after primary schools
- <sup>•</sup> Short walk to shops bars and restaurants