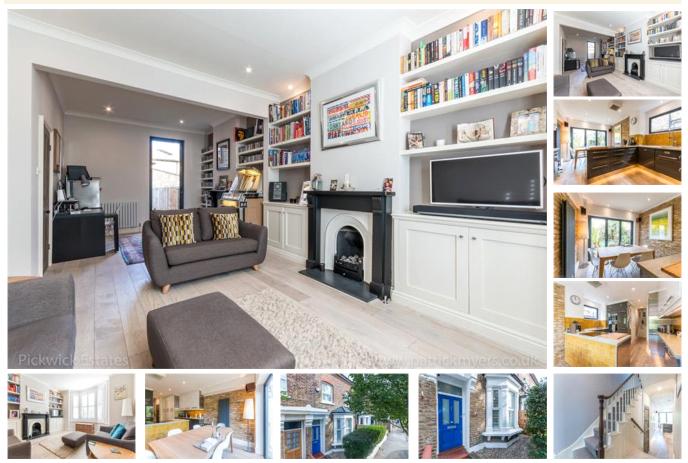

## property description

A truly stunning family Victorian house in a central location in East Dulwich near to the station, shops bars and restaurants. The property is immaculate throughout and has been renovated to a very high standard but also with style and flair. Downstairs there is the usual double reception room decorated in neutral tones with two Victorian fireplaces pale oak flooring and double glazed windows with Venetian shutters. There is a large kitchen/dining room which is ultra modern and beautifully fitted with some exposed brickwork on the wall leading to a large garden of just over 50ft. Upstairs there are three bedrooms all with double glazing the master also has Venetian blinds all have fitted c...

## property features

- <sup>•</sup> Lovely large private garden over 50ft
- <sup>•</sup> Central East Dulwich location near to station
- <sup>•</sup> Cellar

- <sup>•</sup> Loft potential STP
- Close to sought after primary schools
- <sup>•</sup> Short walk to shops bars and restaurants