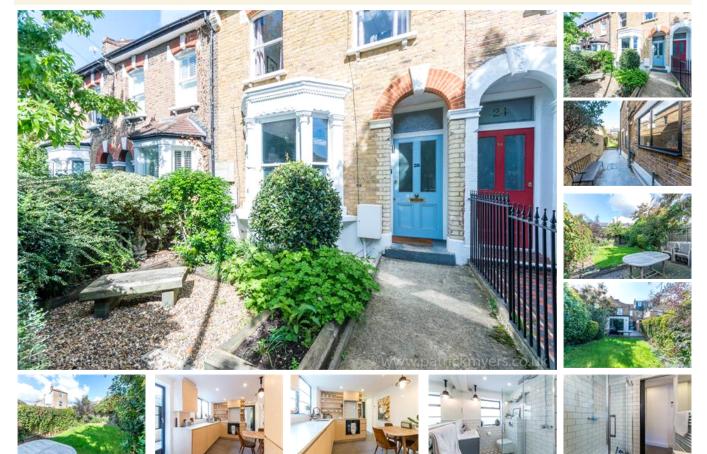

## property description

A delightful two double bedroom ground floor flat with private garden right in the very heart of East Dulwich. The property has been recently decorated and upgraded to an extremely high standard and has a stunning kitchen and bathroom. Crawthew Grove is situated just off Lordship Lane in a lovely residential road just a few minutes walk to all the shops and bars plus a short walk to East Dulwich station. The property has two good double bedrooms a large reception room and a kitchen/breakfast room plus a lovely modern shower room. Freehold and chain free.

## property features

- Beautifully modernised and decorated
- \*Walking distance to East Dulwich station
- Two double bedrooms

- \* Fantastic location
- Very close to shops bars restaurants
- Private garden