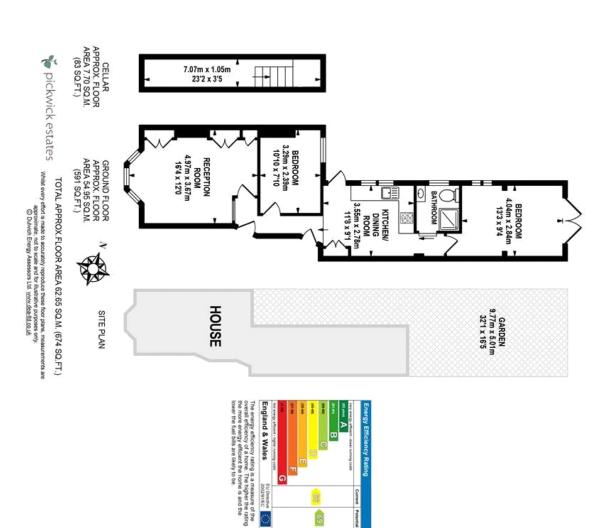

The environmental impact rating is a measure of a nome's impact on the environment in terms of carbon clockle (CQ.) emissions. The higher the rating the less impact it has on the environment.

England & Wales

For Full EPC information, click here