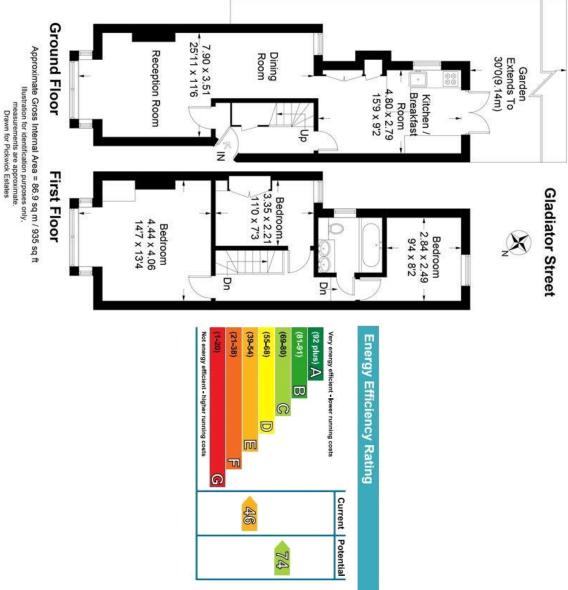

pace. Sat proudly at the end of this Victorian terrace, the house benefits from a side return access to the rear garden. The front garden shields the property with a brick wall and a restored wrought iron gate, matching the gate to the side access. From the street, the house has an impressive facade of red brick,...

## property features

- Immaculate 3 double bedroom Victorian family
- South West facing rear garden
- Superb living/dining room

- Bespoke fitted kitchen
- Luxurious family bathroom
- Close to Honor Oak park station and 450 ft from Stillness School

ALPS Estates Ltd trading as Pickwick Telephone :

Estates

47 Honor Oak Park Honor Oak London, SE23 1EA, United Kingdom

Reg No: 7444750 Registered in England Telephone: 020 3397 1166

Website: http://www.pickwickestates.co.uk





For Full EPC information, click here