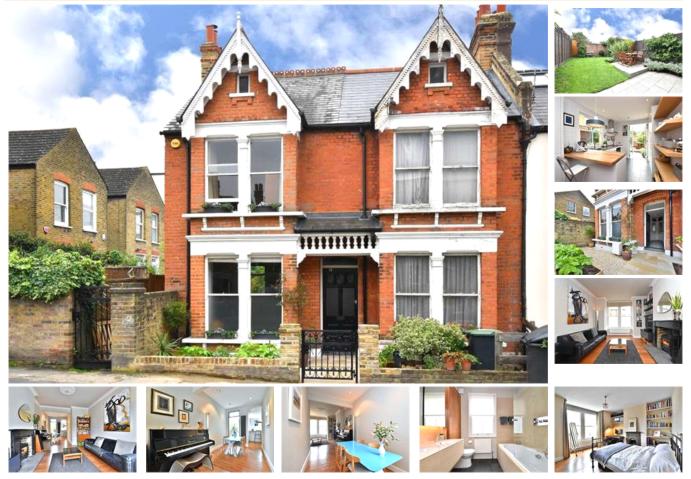

## property description

Immaculately presented with exceptional design features is this stunning 3 double bedroom Victorian end of terrace family home, 450ft from Stillness School, which comes with a private South West facing garden. The house has been lovingly restored by the vendor and is a mix of original features with contemporary bespoke fitted furniture, thoughtfully designed to maximise the space. Sat proudly at the end of this Victorian terrace, the house benefits from a side return access to the rear garden. The front garden shields the property with a brick wall and a restored wrought iron gate, matching the gate to the side access. From the street, the house has an impressive facade of red brick,...

## property features

- Immaculate 3 double bedroom Victorian family
- South West facing rear garden
- Superb living/dining room

- Bespoke fitted kitchen
- Luxurious family bathroom
- Close to Honor Oak park station and 450 ft from Stillness School