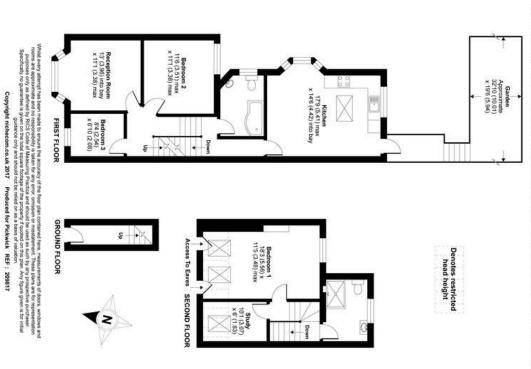

### property features

<sup>1</sup> 1130 sq ft

Estates

- Two bathrooms
- South facing garden

- Exceptionally large Kitchen/Dining room
- 3 double bedroom and extra study/single room
- Utility room

# **Dunstans Road, London, SE22**

APPROX. GROSS INTERNAL FLOOR AREA 1130 SQ FT 104.9 SQ METRES (EXCLUDES RESTRICTED HEAD HEIGHT)

For Full EPC information, click here