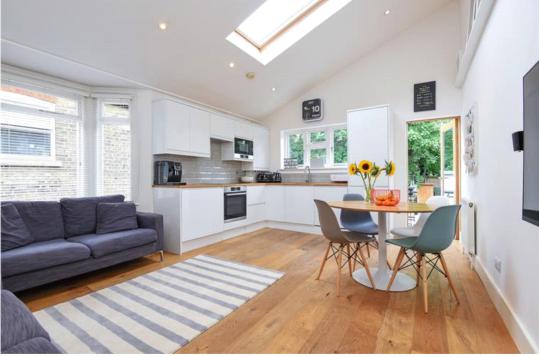

### property description

New to the market this amazing split level maisonette in a very sought after road in central East Dulwich. The property is light and bright and neutrally decorated throughout. There are three double bedrooms plus a further single/study room and two bathrooms plus a handy utility room. The kitchen is exceptionally large and could be used as a kitchen reception room if you wish to and leads down to a very secluded garden. Ideally located for shops bars and restaurants great transport links and walking distance to a very sought after primary school. Long lease and low maintenance charge.

### property features

<sup>1</sup> 1130 sq ft

Estates

- Two bathrooms
- South facing garden

- Exceptionally large Kitchen/Dining room
- 3 double bedroom and extra study/single room
- Utility room