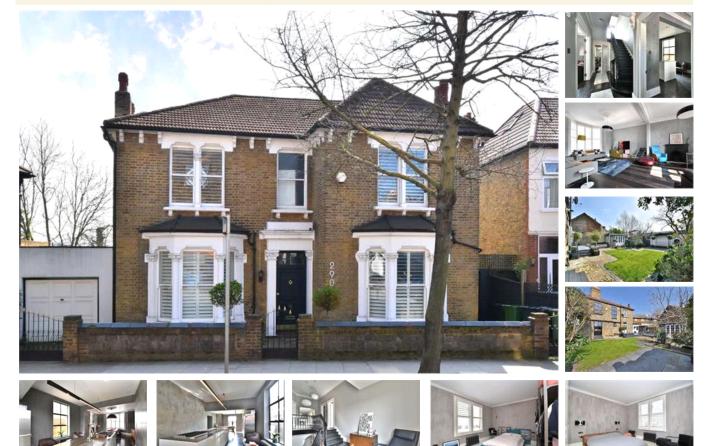

## property description

Simply stunning 4 double bedroom detached double fronted Victorian family home meticulously refurbished to the highest specification. The house benefits from off street parking, a garage, over 2500 sqft of living space, a good size landscaped South facing rear garden with a summer house and built in BBQ. This impressive house has great curb appeal, with plenty of period features such as bay sash windows, detailed masonry and a walled front garden with a gate that shields the house from the street. As you enter through the original Victorian front door is a grand entrance hall dominated by a winding traditional Victorian staircase which is illuminated by a window from the half landing ...

## property features

- Beautifully presented 4 double bedroom, detached, double fronted Victorian house
- SOUTH facing landscaped rear garden with outside summer house
- Garage
- Majestic kitchen dining room
- \* Huge double reception room
- Master hedroom with en-suite shower room