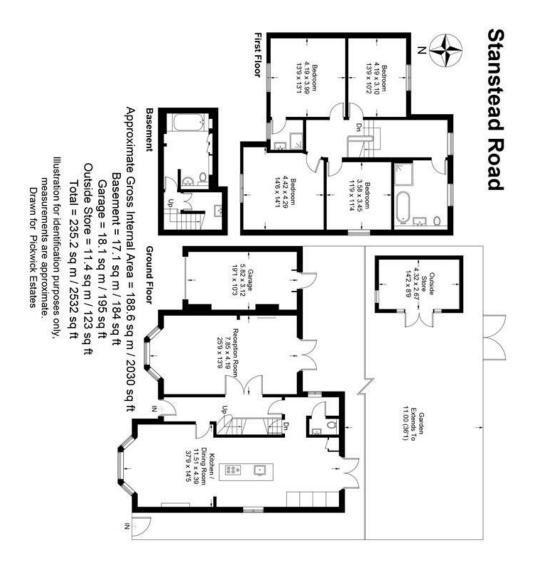

## property description

Simply stunning 4 double bedroom detached double fronted Victorian family home meticulously refurbished to the highest specification. The house benefits from off street parking, a garage, over 2500 sqft of living space, a good size landscaped South facing rear garden with a summer house and built in BBQ. This impressive house has great curb appeal, with plenty of period features such as bay sash windows, detailed masonry and a walled front garden with a gate that shields the house from the street. As you enter through the original Victorian front door is a grand entrance hall dominated by a winding traditional Victorian staircase which is illuminated by a window from the half landing ...