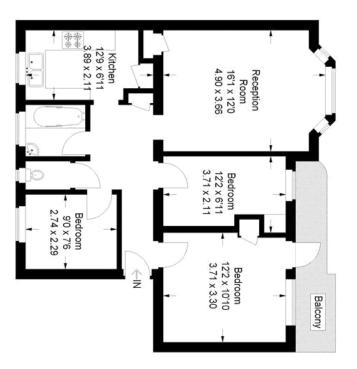

# **Oakhill Court**

For Full EPC information, click here

First Floor

Approximate Gross Internal Area 738 sq ft / 68.6 sq m

Illustration for identification purposes only, measurements are approximate. Drawn for Pickwick Estates.