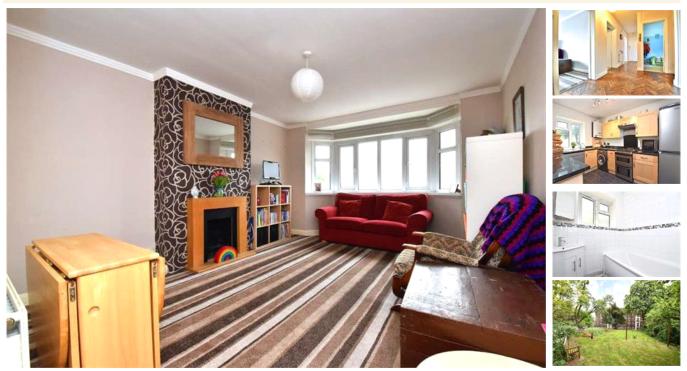

#### property description

Located in a cracking location at the top of Honor Oak Park is this lovely 3 bedroom flat, situated on the first floor of this attractive 1930's block. The flat has un-allocated parking outside the building and access to private communal gardens at the rear. Oakhill Court is a few minutes walk to Honor Oak Park rail station which has regular links to London Bridge and the Overground. The flat offers generous living accommodation, briefly comprising spacious hallway with lovely Parquet wooden floors, master bedroom with a balcony, 2 further bedrooms, spacious reception room with a bay window, white tiled bathroom, separate WC and a fully fitted kitchen with nice green views over the communal garden at the rear. The property also has double glazing throughout. This is a great flat for a professional couple or buy to let investors! Viewing is highly recommended.

#### property features

- <sup>•</sup> Lovely 3 bedroom flat on the first floor of an attractive 1930's Block
- <sup>•</sup> Unallocated parking and access to a communal garden
- Reception room with a nice bay window

- Fully fitted kitchen with green views over the rear garden
- Bathroom and seperate WC
- Close to Honor Oak park station (London Bridge and Overground connections)

ALPS Estates Ltd trading as Pickwick Telephone : 020 3397 1166 Estates 47 Honor Oak Park Honor Oak London, SE23 1EA, United Kingdom Reg No : 7444750 Registered in England