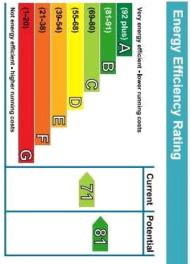

# **Oakhill Court**

For Full EPC information, click here

First Floor

Approximate Gross Internal Area 738 sq ft / 68.6 sq m

Illustration for identification purposes only, measurements are approximate. Drawn for Pickwick Estates.