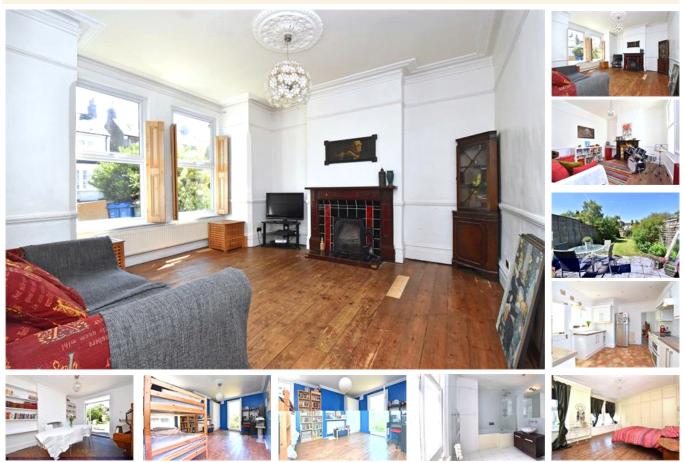

# property description

Pickwick Estates are delighted to present to the market a lovely Victorian family home in a great central location in East Dulwich, close to shops bars, restaurants and with great transport links and sought after schools within walking distance as well as Dulwich Park. The property has three reception rooms and three double bedrooms with the ability (subject to planning) to extend up to the loft to make further bedroom or two plus another bathroom. There are some lovely features in the house including high ceilings Victorian pine floors and fireplaces. We are holding an open day this Sat 27th between 10am and 12pm. Please call to book a slot.

## property features

- <sup>•</sup> Chain free
- <sup>•</sup> Large garden front and back
- <sup>•</sup> Three reception rooms

- Great transport links
- <sup>•</sup> Central location
- Potential to extend STTP