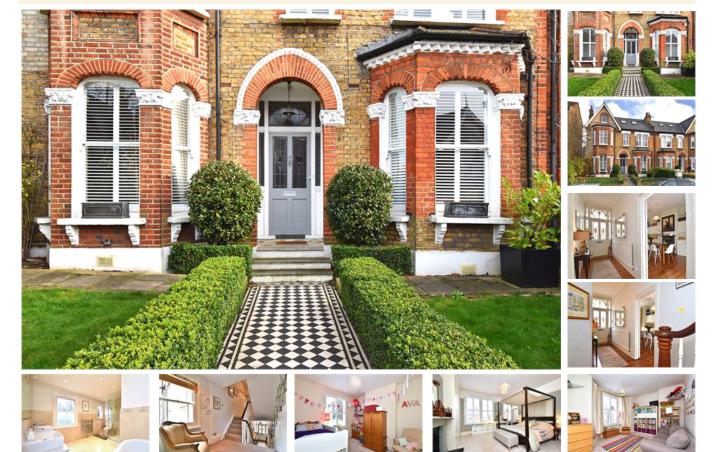

## pickwick estates

Mundania Road, SE22 (6 Bedroom House)

£3,500/month

## property description

A stunning double fronted house on a lovely quiet road in East Dulwich with six double bedrooms and three bathrooms. The house is beautifully decorated throughout with a lovely modern feel and has plenty of storage. The garden is generous in size and is low maintenance. Mundania Road is convenient for central London with many buses on your doorstep and Honor Oak and Peckham Rye stations also nearby. There are plenty of sought after schools and a great selection of shops, bars and restaurants just a few mins away from the house including the very popular Watson Telegraph and The French restaurant. The property will come with some furniture. Available from end of August

## property features

- Beautiful double fronted house
- Six bedrooms
- Three bathrooms

- Large kitchen/breakfast room
- Separate dining room
- Large garden

ALPS Estates Ltd trading as Pickwick Telephone: 020 3397 1144