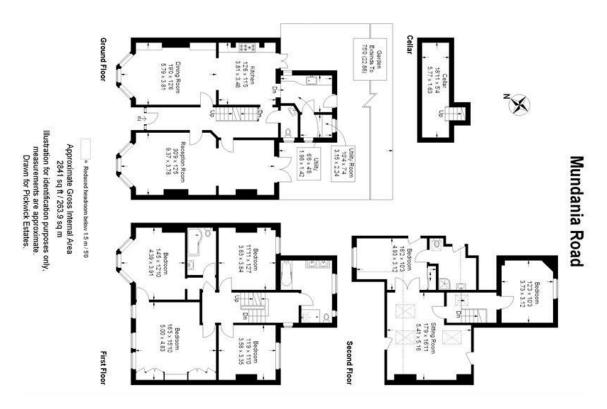

## property description

A stunning double fronted house on a lovely quiet road in East Dulwich with six double bedrooms and three bathrooms. The house is beautifully decorated throughout with a lovely modern feel and has plenty of storage. The garden is generous in size and is low maintenance. Mundania Road is convenient for central London with many buses on your doorstep and Honor Oak and Peckham Rye stations also nearby. There are plenty of sought after schools and a great selection of shops, bars and restaurants just a few mins away from the house including the very popular Watson Telegraph and The French restaurant. The property will come with some furniture. Available from end of August

## property features

- Beautiful double fronted house
- Six bedrooms
- Three bathrooms

- Large kitchen/breakfast room
- Separate dining room
- Large garden

ALPS Estates Ltd trading as Pickwick Telephone: 020 3397 1144