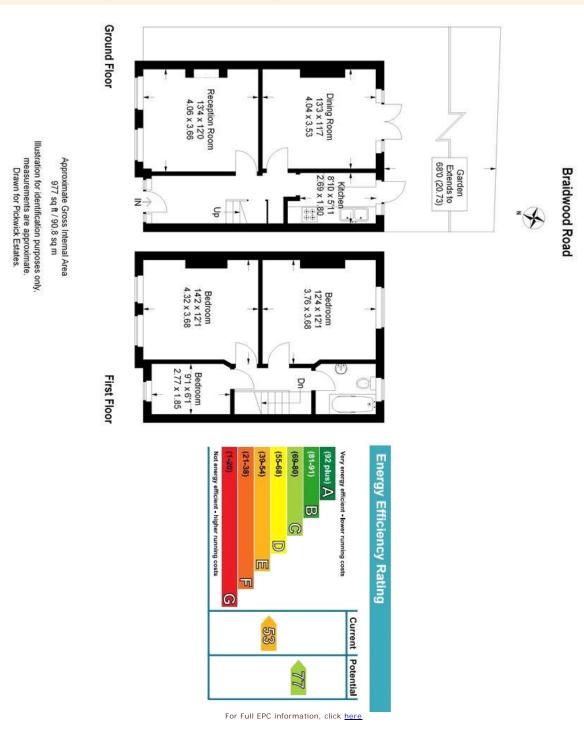

## property description

Full of character and charm is this lovely 3 bedroom end of terrace Victorian family home located in the very sought after Corbett estate. The property offers beautifully appointed accommodation with three bedrooms, fantastic entertaining spaces and a South facing garden. The ground floor offers two spacious reception rooms with high ceilings and lovely feature fireplaces. There is a tastefully fitted kitchen which leads out onto the South facing rear garden. On the first floor there are two generous double bedrooms, a third good sized single bedroom and a neutrally decorated family bathroom. The property also has the potential to be extended with a loft conversion or a rear extension. (s...