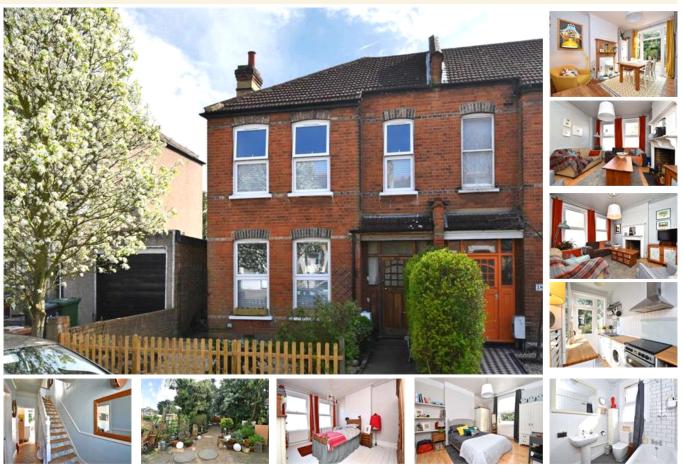

## property description

Full of character and charm is this lovely 3 bedroom end of terrace Victorian family home located in the very sought after Corbett estate. The property offers beautifully appointed accommodation with three bedrooms, fantastic entertaining spaces and a South facing garden. The ground floor offers two spacious reception rooms with high ceilings and lovely feature fireplaces. There is a tastefully fitted kitchen which leads out onto the South facing rear garden. On the first floor there are two generous double bedrooms, a third good sized single bedroom and a neutrally decorated family bathroom. The property also has the potential to be extended with a loft conversion or a rear extension. (s...

## property features

- Lovely 3 bedroom end of terrace Victorian family home
- <sup>•</sup> SOUTH facing rear garden
- <sup>•</sup> 2 spacious reception rooms

ALPS Estates Ltd trading as Pickwick Estates 47 Honor Oak Park Honor Oak London, SE23 1EA, United Kingdom Reg No : 7444750 Registered in England

part of any official contract.

- Family bathroom
- Fully fitted kitchen
- Close to Hither Green, Catford and Catford Bridge stations

ngland

These property details are believed to be correct but their accuracy is not guaranteed and they do not form