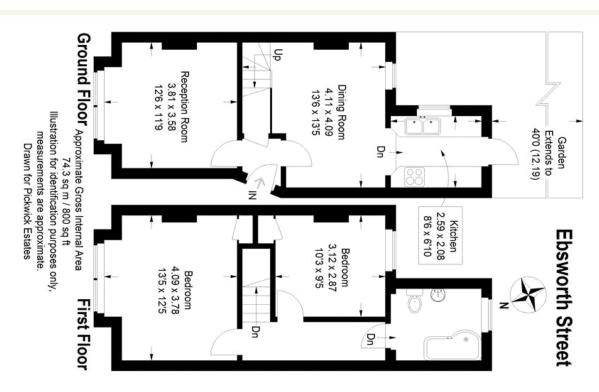

## property description

An utterly charming two double bedroom Victorian freehold half house with a South facing garden, located on this quiet residential street a short walk from Honor Oak Park station. The house has an imposing red brick facade and a small front garden shielding it from the street. The ground floor has two reception rooms, one at the front of the house and one at the back, both are light and airy with stripped varnished original floorboards, period feature fireplaces and sash windows. The reception/dining room at the back leads through to the Kitchen which has been sympathetically modernised with a stylish contemporary finish. A large oak framed glass door opens up the kitchen to the deck of a lovely SOUTH facing rear garden, beyond this is a lawn surrounded by a mature border of shrubs and a shed at the back. Upstairs are the two double bedrooms, the master bedroom is at the front and the 2nd bedroom adjacent. Decorated to a high standard, once again following the Victorian theme with stripped varnished original flooring, feature fire places and sash windows. The family bathroom a...