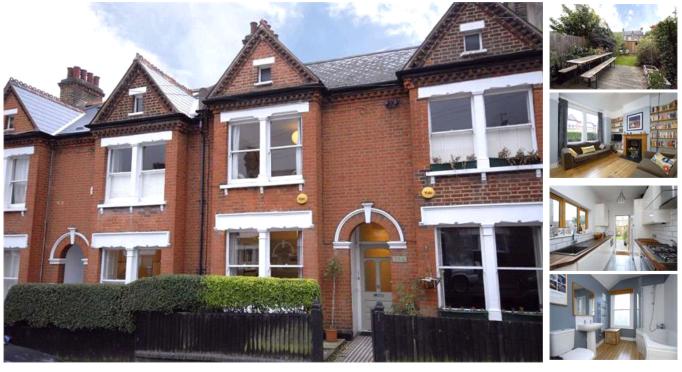

## property description

An utterly charming two double bedroom Victorian freehold half house with a South facing garden, located on this quiet residential street a short walk from Honor Oak Park station. The house has an imposing red brick facade and a small front garden shielding it from the street. The ground floor has two reception rooms, one at the front of the house and one at the back, both are light and airy with stripped varnished original floorboards, period feature fireplaces and sash windows. The reception/dining room at the back leads through to the Kitchen which has been sympathetically modernised with a stylish contemporary finish. A large oak framed glass door opens up the kitchen to the deck of a lovely SOUTH facing rear garden, beyond this is a lawn surrounded by a mature border of shrubs and a shed at the back. Upstairs are the two double bedrooms, the master bedroom is at the front and the 2nd bedroom adjacent. Decorated to a high standard, once again following the Victorian theme with stripped varnished original flooring, feature fire places and sash windows. The family bathroom a...

## property features

- <sup>1</sup> 2 double bedroom Victorian feehold half house
- SOUTH FACING private rear garden
- <sup>1</sup> 2 reception rooms

- Stylish modern kitchen
- Luxurious family bathroom
- Close to Honor Oak Park station (Overground and National Rail)