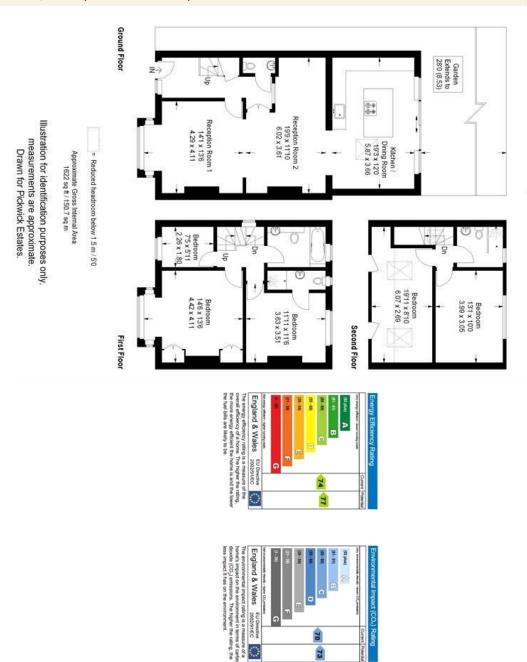

east facing garden, there is also a downstairs cloakroom. Upstairs there are five bedrooms, four are good size doubles one with an en-suite plus a further single/study room and a family bathroom. Barry Road is ideally located in East Dulwich for transport to central London and plenty of sought after schools nearby. Lordship ...

## property features

- <sup>1</sup> 5 double bedrooms
- 3 bathrooms
- Beautifully presented throughout
- Close to transport

- Off street parking
- Detached property
- Walking distance to shops and amenities
- Fireplaces in front rooms

ALPS Estates Ltd trading as Pickwick Telephone: 020 3397 1166 Estates

47 Honor Oak Park Honor Oak London, SE23 1EA, United Kingdom

Reg No: 7444750 Registered in England

Website: https://www.pickwickestates.co.uk



Barry Road



For Full EPC information, click here