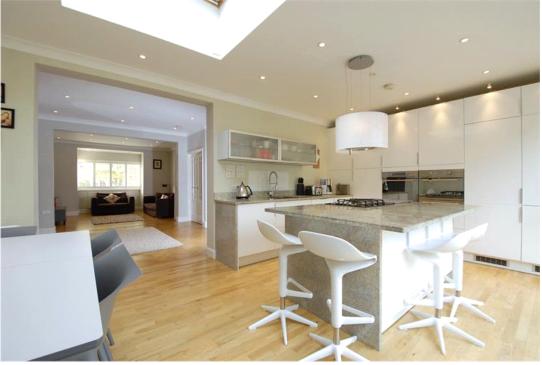

## pickwick estates

Barry Road, SE22 (5 bedroom House)

£1,050,000 (OIEO)

Pickwick estates are delighted to present new to the market a rarely available detached family house in central East Dulwich. The property is beautifully presented and decorated throughout. Downstairs there is a large double reception room with beautiful parquet wood floor and a feature fireplace, leading through to a family kitchen/breakfast room and then out to a south east facing garden, there is also a downstairs cloakroom. Upstairs there are five bedrooms, four are good size doubles one with an en-suite plus a further single/study room and a family bathroom. Barry Road is ideally located in East Dulwich for transport to central London and plenty of sought after schools nearby. Lordship ...

## property features

- <sup>1</sup> 5 double bedrooms
- 3 bathrooms
- Beautifully presented throughout
- Close to transport

- Off street parking
- Detached property
- Walking distance to shops and amenities
- Fireplaces in front rooms