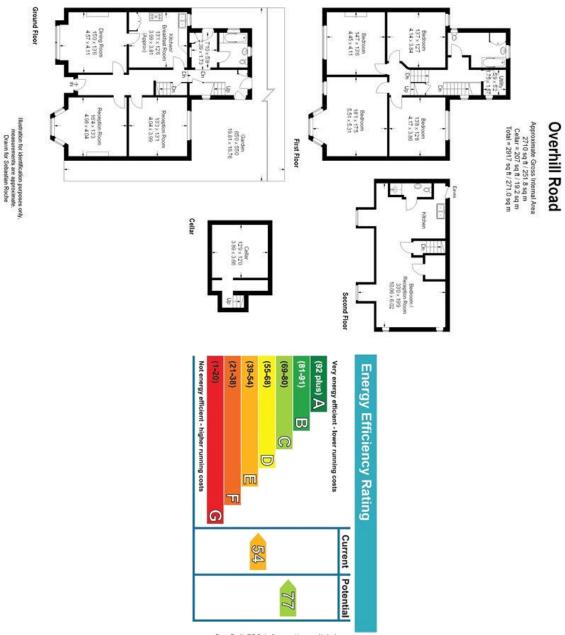

## property description

A stunning double fronted end of terrace house Victorian family house has come on to the market for sale. The house is over 2700 sq ft inside it has 6 large double bedrooms 3 reception rooms 2 bathrooms, off street parking, cellar, and lots of lovely original features. This house has been owned by the family for many years and had been lived, laughed and loved in, so would now benefit from the new owners coming in and decorating and updating it. Nearby you have Lordship Lane with all its wonderful shops, bars and restaurants as well as Forest Hill Road which has a great parade of shops etc inc The Watson Telegraph. There are plenty of buses to take you to central London and you have the choi...

For Full EPC information, click <u>here</u>