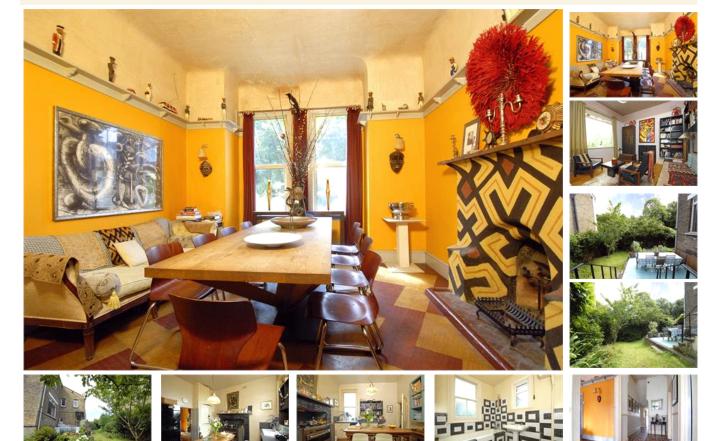

## property description

A stunning double fronted end of terrace house Victorian family house has come on to the market for sale. The house is over 2700 sq ft inside it has 6 large double bedrooms 3 reception rooms 2 bathrooms, off street parking, cellar, and lots of lovely original features. This house has been owned by the family for many years and had been lived, laughed and loved in, so would now benefit from the new owners coming in and decorating and updating it. Nearby you have Lordship Lane with all its wonderful shops, bars and restaurants as well as Forest Hill Road which has a great parade of shops etc inc The Watson Telegraph. There are plenty of buses to take you to central London and you have the choi...

## property features

- 6 double bedrooms
- <sup>2</sup> bathrooms
- Stunning views over London
- Double Fronted property

- Close to shops, bars and restaurants
- Would benefit from updating
- East Dulwich and Peckham Rye BR nearby
- Peckham Rye park just a short walk away