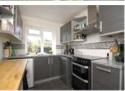

## property description

Lovely 2 double bedroom first floor maisonette with a share of the freehold and access to a private 40' WEST facing rear garden! This well-proportioned flat is set within a purpose built 1950's building, there is double glazing throughout and access is through a private secluded rear staircase to its own front door. There is a generous hallway giving access to all the rooms, two double bedrooms at the front of the house with views over the playing fields of Kings College sports ground. The bathroom is fully tiled and has been newly refurbished with a modern and contemporary finish. The kitchen also has a contemporary finish and is fully fitted with plenty of cupboards, space for a washing machine, dishwasher, oven and hob. The main reception room has lovely parguet flooring, typical of this era, a feature fireplace, space for a dining room table and views over the garden to the rear. The sunny WEST facing garden has been very well maintained by the vendor, with some mature plants, a vegetable plot, a neatly manicured lawn, decking area at the back with a shed and patio area f...

## property features

- Lovely 2 bedroom 1st floor maisonette
- Large private rear garden
- Newly refurbished bathroom

- Stylish fully fitted kitchen
- Reception room with solid wood parquet
- Close to Honor Oak Park and Crofton Park