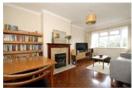

## property description

Lovely 2 double bedroom first floor maisonette with a share of the freehold and access to a private 40' WEST facing rear garden! This well-proportioned flat is set within a purpose built 1950's building, there is double glazing throughout and access is through a private secluded rear staircase to its own front door. There is a generous hallway giving access to all the rooms, two double bedrooms at the front of the house with views over the playing fields of Kings College sports ground. The bathroom is fully tiled and has been newly refurbished with a modern and contemporary finish. The kitchen also has a contemporary finish and is fully fitted with plenty of cupboards, space for a washing machine, dishwasher, oven and hob. The main reception room has lovely parguet flooring, typical of this era, a feature fireplace, space for a dining room table and views over the garden to the rear. The sunny WEST facing garden has been very well maintained by the vendor, with some mature plants, a vegetable plot, a neatly manicured lawn, decking area at the back with a shed and patio area f...

## property features

- Lovely 2 bedroom 1st floor maisonette
- Large private rear garden
- Newly refurbished bathroom

- Stylish fully fitted kitchen
- Reception room with solid wood parquet
- Close to Honor Oak Park and Crofton Park