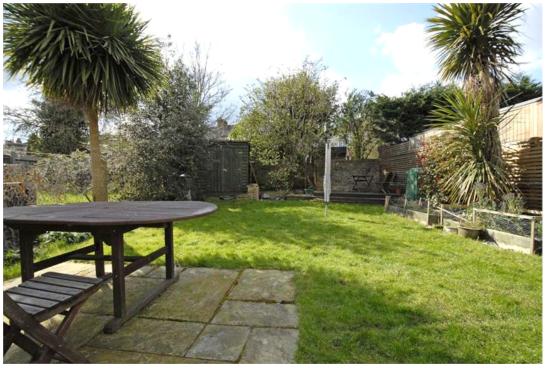

## property description

Lovely 2 double bedroom first floor maisonette with a share of the freehold and access to a private 40' WEST facing rear garden! This well-proportioned flat is set within a purpose built 1950's building, there is double glazing throughout and access is through a private secluded rear staircase to its own front door. There is a generous hallway giving access to all the rooms, two double bedrooms at the front of the house with views over the playing fields of Kings College sports ground. The bathroom is fully tiled and has been newly refurbished with a modern and contemporary finish. The kitchen also has a contemporary finish and is fully fitted with plenty of cupboards, space for a washing machine, dishwasher, oven and hob. The main reception room has lovely parguet flooring, typical of this era, a feature fireplace, space for a dining room table and views over the garden to the rear. The sunny WEST facing garden has been very well maintained by the vendor, with some mature plants, a vegetable plot, a neatly manicured lawn, decking area at the back with a shed and patio area f...