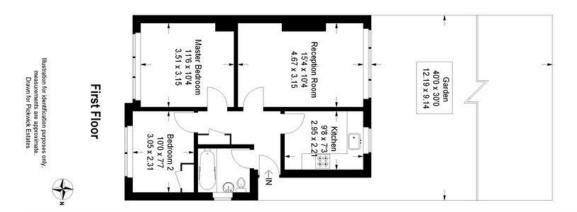

## property description

Lovely 2 double bedroom first floor maisonette with a share of the freehold and access to a private 40' WEST facing rear garden! This well-proportioned flat is set within a purpose built 1950's building, there is double glazing throughout and access is through a private secluded rear staircase to its own front door. There is a generous hallway giving access to all the rooms, two double bedrooms at the front of the house with views over the playing fields of Kings College sports ground. The bathroom is fully tiled and has been newly refurbished with a modern and contemporary finish. The kitchen also has a contemporary finish and is fully fitted with plenty of cupboards, space for a washing machine, dishwasher, oven and hob. The main reception room has lovely parguet flooring, typical of this era, a feature fireplace, space for a dining room table and views over the garden to the rear. The sunny WEST facing garden has been very well maintained by the vendor, with some mature plants, a vegetable plot, a neatly manicured lawn, decking area at the back with a shed and patio area f...