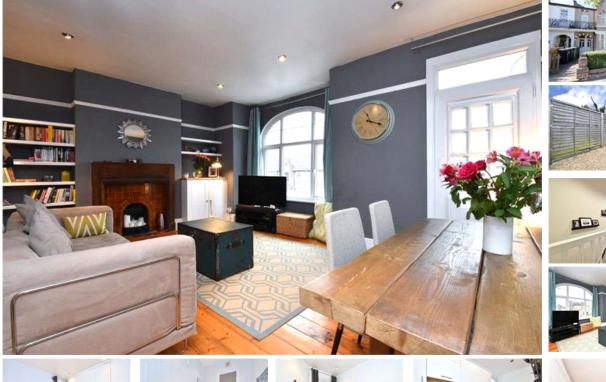

## property description

Open day Saturday 9th December 2017. A very spacious (904sqft), well presented first floor, three-bedroom Victorian maisonette with its own private entrance, balcony and rear garden. Located in the ever popular Honor Oak Park area, conveniently located close to Honor Oak Park rail station and Crofton Park. The flat is being sold with benefit of a share of the freehold and is offered to the market in good condition throughout with the addition of new carpets mixed in with original Victorian floorboards. Other benefits include double glazing and access to the loft space via a pull-down ladder which has been boarded to create some very useful additional storage. From the ground floor ...

## property features

- Extremely spacious (904sqft) 3 bedroom Victorian maisonette
- Sold with a Share of freehold, private balcony and
- Generous reception room

- Bathroom with shower
- \*Kitchen with access to garden
- 4 mins walk to Honor Oak Park station (Overground and London Bridge)