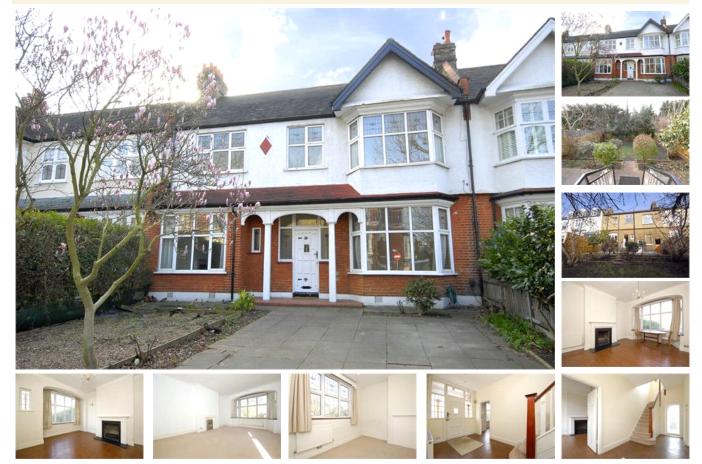

## property description

A new fantastic refurbishment opportunity has come to the market on Lordship Lane with off street parking for a couple of cars. This double fronted house is currently a three bedroom but has the potential to be a four or five bedroom. Downstairs there are two separate reception rooms, kitchen and a very large cellar which some neighbours have used for a gym or large utility or chill out room. The property has been rented out for a long time and needs complete refurbishing inside giving the potential buyer the opportunity to do it up just how they want to. Lordship Lane is a central location in East Dulwich and there are great shops bars and restaurants within a few minutes walk as well as D...

## property features

- Refurbishment opportunity
- Off street parking.
- Double fronted

- Huge cellar
- Great location
- Sought after schools nearby

ALPS Estates Ltd trading as Pickwick Telephone: 020 3397 1144