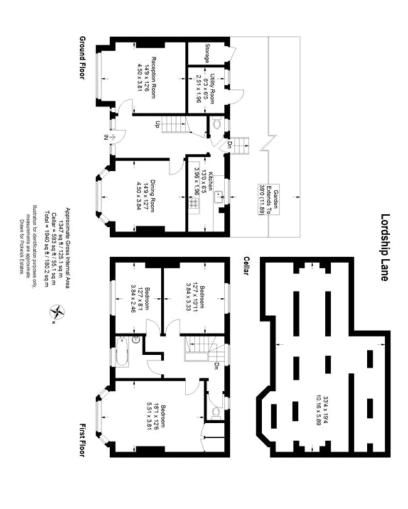

## property description

A new fantastic refurbishment opportunity has come to the market on Lordship Lane with off street parking for a couple of cars. This double fronted house is currently a three bedroom but has the potential to be a four or five bedroom. Downstairs there are two separate reception rooms, kitchen and a very large cellar which some neighbours have used for a gym or large utility or chill out room. The property has been rented out for a long time and needs complete refurbishing inside giving the potential buyer the opportunity to do it up just how they want to. Lordship Lane is a central location in East Dulwich and there are great shops bars and restaurants within a few minutes walk as well as D...