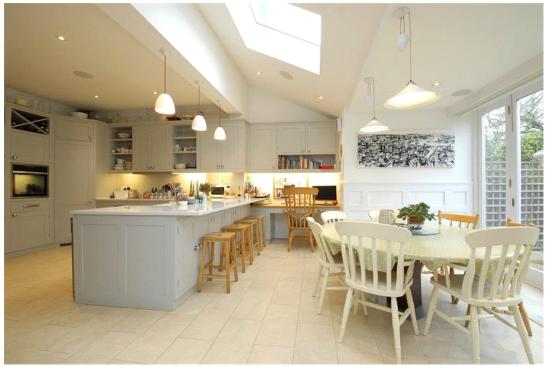

## property description

Step inside this stunningly beautiful double fronted semi detached home and be wowed! The property has been renovated and decorated to a very high standard and no detail has been left out. Working from the ground floor up there is a fantastic fully fitted kitchen/ dining room leading out to 70ft garden a very generously sized reception room plus a study/ second reception room a snug and a utility room. Upstairs there are six double bedrooms and four bathrooms plus a boiler room all set out over 3100 sq ft. Herne Hill station is just a few minutes walk away as well as all the shops bars and restaurants the area has to offer. Dulwich Village and Brockwell park are also a short stroll away an...