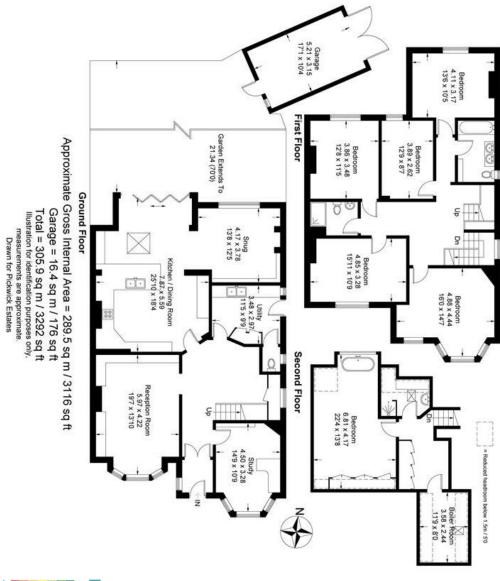

## property description

Step inside this stunningly beautiful double fronted semi detached home and be wowed! The property has been renovated and decorated to a very high standard and no detail has been left out. Working from the ground floor up there is a fantastic fully fitted kitchen/ dining room leading out to 70ft garden a very generously sized reception room plus a study/ second reception room a snug and a utility room. Upstairs there are six double bedrooms and four bathrooms plus a boiler room all set out over 3100 sq ft. Herne Hill station is just a few minutes walk away as well as all the shops bars and restaurants the area has to offer. Dulwich Village and Brockwell park are also a short stroll away an...